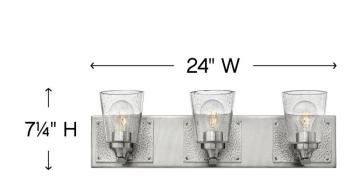

| DETAILS   |                |
|-----------|----------------|
| FINISH:   | Brushed Nickel |
| MATERIAL: | Steel          |
| GLASS:    | Clear Seedy    |

| DIMENSIONS     |            |
|----------------|------------|
| WIDTH:         | 24"        |
| HEIGHT:        | 7.3"       |
| WEIGHT:        | 5.8 lbs.   |
| BACK PLATE:    | 24"W X 5"H |
| EXTENSION:     | 7"         |
| TOP TO OUTLET: | 5"         |