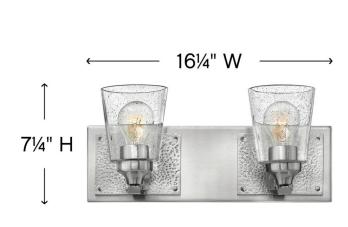

| DETAILS   |                |
|-----------|----------------|
| FINISH:   | Brushed Nickel |
| MATERIAL: | Steel          |
| GLASS:    | Clear Seedy    |

| DIMENSIONS     | ]             |
|----------------|---------------|
| WIDTH:         | 16.3"         |
| HEIGHT:        | 7.3"          |
| WEIGHT:        | 6 lbs.        |
| BACK PLATE:    | 16.25"W X 5"H |
| EXTENSION:     | 7"            |
| TOP TO OUTLET: | 5"            |