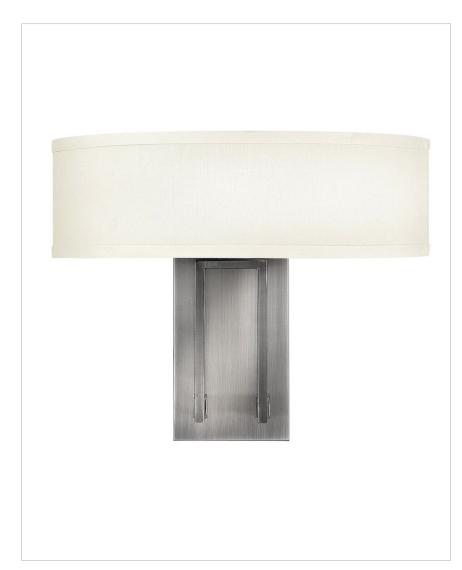

## **HAMPTON**

## 3202AN

## TWO LIGHT SCONCE

Hampton is a modern transitional design, offering the ultimate in urban sophistication. The minimal, rectangular frame, paired with a decorative acrylic etched bottom lens, is softened by a contemporary offwhite linen drum shade.

| DETAILS   |                          |
|-----------|--------------------------|
| FINISH:   | Antique Nickel           |
| MATERIAL: | Metal                    |
| SHADE:    | Off-White Linen Hardback |

| DIMENSIONS     |               |
|----------------|---------------|
| WIDTH:         | 15"           |
| HEIGHT:        | 12"           |
| WEIGHT:        | 2 lbs.        |
| BACK PLATE:    | 4.75"W X 12"H |
| EXTENSION:     | 5.5"          |
| TOP TO OUTLET: | 4.25"         |