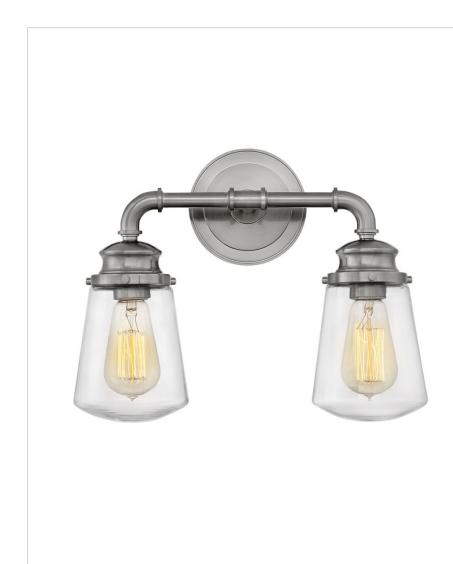

## FRITZ

**5032BN** TWO LIGHT VANITY

Charming and classic, Fritz embraces a simplicity that is anything but basic. Industrial design elements are balanced with sturdy cast details and gleaming, refined finishes for a timeless silhouette.

| DETAILS   |                |
|-----------|----------------|
| FINISH:   | Brushed Nickel |
| MATERIAL: | Steel          |
| GLASS:    | Clear          |

## DIMENSIONS

| DIMENSIONS     |          |
|----------------|----------|
| WIDTH:         | 14.5"    |
| HEIGHT:        | 11.8"    |
| WEIGHT:        | 4.5 lbs. |
| BACK PLATE:    | 5" Dia.  |
| EXTENSION:     | 6.5"     |
| TOP TO OUTLET: | 2.5"     |

## PRODUCT DETAILS:

- Mounting hardware is hidden on the backplate to ensure a clean silhouette.
- Fixture can be mounted either up or down
- Suitable for use in damp locations as defined by NEC and CEC. Meets United States UL Underwriters Laboratories & CSA Canadian Standards Association Product Safety Standards
- Ideal for vintage filament bulbs (not included)
- Angular lines, a bold finish, simple shape and sturdy details merge for a robust but pared down industrial design
- Classic matte brushed nickel finish
- Please refer to Hinkley's Warranty for complete product warranty details; some warranty limitations may apply.