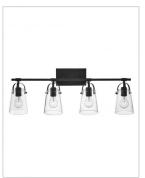

## FOUR LIGHT VANITY

Clean and airy, Foster breathes composed simplicity into a bath space. Softly tapered clear glass, suspended from an arched handle, adds pizzazz to its transitional shape. Ideal for filament bulbs.

- $\bullet\,$  Mounting hardware is hidden on the backplate to ensure a clean silhouette.
- Fixture can be mounted either up or down
- Suitable for use in damp locations as defined by NEC and CEC. Meets United States UL Underwriters Laboratories & CSA Canadian Standards Association Product Safety Standards
- Merging the best of traditional and modern elements, with a sophisticated and streamlined look
- Striking black finish enhances design
- Please refer to Hinkley's Warranty for complete product warranty details; some warranty limitations may apply.