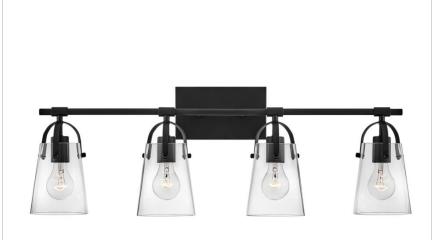

## FOUR LIGHT VANITY

Clean and airy, Foster breathes composed simplicity into a bath space. Softly tapered clear glass, suspended from an arched handle, adds pizzazz to its transitional shape. Ideal for filament bulbs.

| DETAILS   |       |
|-----------|-------|
| FINISH:   | Black |
| MATERIAL: | Steel |
| GLASS:    | Clear |

| DIMENSIONS     |             |
|----------------|-------------|
| WIDTH:         | 31.8"       |
| HEIGHT:        | 10.8"       |
| WEIGHT:        | 5.7 lbs.    |
| BACK PLATE:    | 8"W x 4.5"H |
| EXTENSION:     | 6.5"        |
| TOP TO OUTLET: | 2.25"       |

- $\bullet\,$  Mounting hardware is hidden on the backplate to ensure a clean silhouette.
- Fixture can be mounted either up or down
- Suitable for use in damp locations as defined by NEC and CEC. Meets United States UL Underwriters Laboratories & CSA Canadian Standards Association Product Safety Standards
- Merging the best of traditional and modern elements, with a sophisticated and streamlined look
- Striking black finish enhances design
- Please refer to Hinkley's Warranty for complete product warranty details; some warranty limitations may apply.