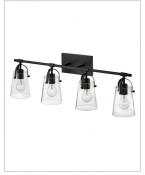

## FOUR LIGHT VANITY

Clean and airy, Foster breathes composed simplicity into a bath space. Softly tapered clear glass, suspended from an arched handle, adds pizzazz to its transitional shape. Ideal for filament bulbs.

- $\bullet\,$  Mounting hardware is hidden on the backplate to ensure a clean silhouette.
- Fixture can be mounted either up or down
- Suitable for use in damp locations as defined by NEC and CEC. Meets United States UL Underwriters Laboratories & CSA Canadian Standards Association Product Safety Standards
- Merging the best of traditional and modern elements, with a sophisticated and streamlined look
- Striking black finish enhances design
- Please refer to Hinkley's Warranty for complete product warranty details; some warranty limitations may apply.