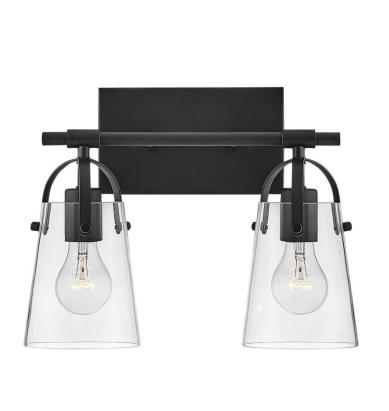

## **FOSTER**

## 5132BK

## TWO LIGHT VANITY

Clean and airy, Foster breathes composed simplicity into a bath space. Softly tapered clear glass, suspended from an arched handle, adds pizzazz to its transitional shape. Ideal for filament bulbs.

## PRODUCT DETAILS:

- Mounting hardware is hidden on the backplate to ensure a clean silhouette.
- Fixture can be mounted either up or down
- Suitable for use in damp locations as defined by NEC and CEC. Meets United States UL Underwriters Laboratories & CSA Canadian Standards Association Product Safety Standards
- Merging the best of traditional and modern elements, with a sophisticated and streamlined look
- Striking black finish enhances design
- Please refer to Hinkley's Warranty for complete product warranty details; some warranty limitations may apply.