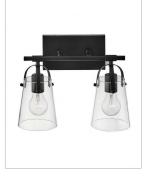

## PRODUCT DETAILS:

- Mounting hardware is hidden on the backplate to ensure a clean silhouette.
- Fixture can be mounted either up or down
- Suitable for use in damp locations as defined by NEC and CEC. Meets United States UL Underwriters Laboratories & CSA Canadian Standards Association Product Safety Standards
- Merging the best of traditional and modern elements, with a sophisticated and streamlined look
- Striking black finish enhances design
- Please refer to Hinkley's Warranty for complete product warranty details; some warranty limitations may apply.