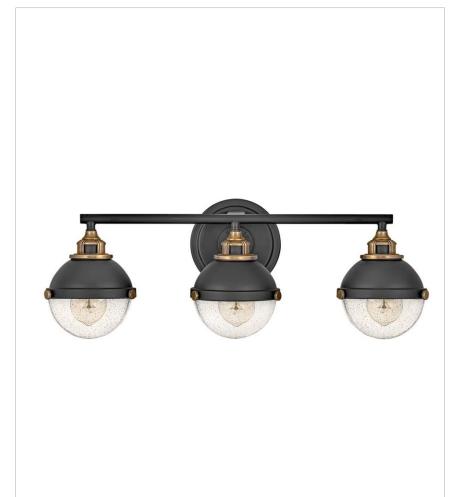

## **FLETCHER**

## 5173BK

## THREE LIGHT VANITY

Fletcher's chic vibe transcends style boundaries. A seamless dome shade features a cast-fitter and an elegant capture ring that secures the etched opal or clear seedy glass with decorative cast knobs. Spanning vintage to industrial, classic to transitional, Fletcher seamlessly unifies any décor declaration.

| DETAILS   |             |
|-----------|-------------|
| FINISH:   | Black       |
| MATERIAL: | Steel       |
| GLASS:    | Clear Seedy |

| DIMENSIONS     |          |
|----------------|----------|
| WIDTH:         | 25"      |
| HEIGHT:        | 8.8"     |
| WEIGHT:        | 5.5 lbs. |
| BACK PLATE:    | 6" Dia.  |
| EXTENSION:     | 7.5"     |
| TOP TO OUTLET: | 3"       |