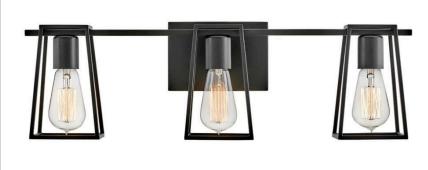

## 5163BK

THREE LIGHT VANITY

Filmore's open cage silhouette is a perfect showcase for vintage filament bulbs while offering a glimpse of its workhorse mentality. An industrial-inspired backplate and fitter ensure that effortless style reigns supreme. Filmore is sure to add no-nonsense function and a transitional spirit to any space and is available in a variety of finishes.

| SHIPPING       |     |
|----------------|-----|
| CARTON LENGTH: | 26  |
| CARTON WIDTH:  | 8   |
| CARTON HEIGHT: | 9.5 |
| CARTON WEIGHT: | 5   |

- · Mounting hardware is hidden on the backplate to ensure a clean silhouette
- Fixture can be mounted either up or down
- Suitable for use in damp locations as defined by NEC and CEC. Meets United States UL Underwriters Laboratories & CSA Canadian Standards Association Product Safety Standards • Ideal for vintage filament bulbs (not included)
- Angular lines, a bold finish, simple shape and sturdy details merge for a robust but pared down industrial design
- Striking black finish enhances design