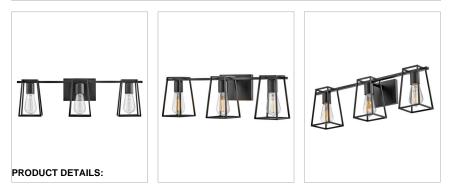

## 5163BK

THREE LIGHT VANITY

Filmore's open cage silhouette is a perfect showcase for vintage filament bulbs while offering a glimpse of its workhorse mentality. An industrial-inspired backplate and fitter ensure that effortless style reigns supreme. Filmore is sure to add no-nonsense function and a transitional spirit to any space and is available in a variety of finishes.

| SHIPPING       |     |
|----------------|-----|
| CARTON LENGTH: | 26  |
| CARTON WIDTH:  | 8   |
| CARTON HEIGHT: | 9.5 |
| CARTON WEIGHT: | 5   |

- · Mounting hardware is hidden on the backplate to ensure a clean silhouette
- Fixture can be mounted either up or down
- Suitable for use in damp locations as defined by NEC and CEC. Meets United States UL Underwriters Laboratories & CSA Canadian Standards Association Product Safety Standards • Ideal for vintage filament bulbs (not included)
- Angular lines, a bold finish, simple shape and sturdy details merge for a robust but pared down industrial design
- Striking black finish enhances design