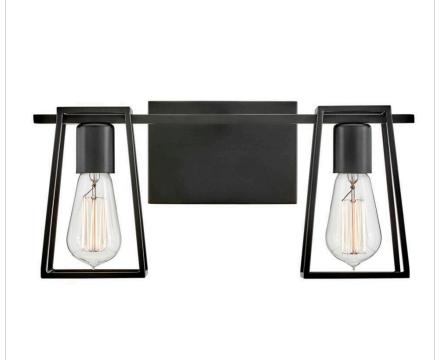

### TWO LIGHT VANITY

Filmore's open cage silhouette is a perfect showcase for vintage filament bulbs while offering a glimpse of its workhorse mentality. An industrial-inspired backplate and fitter ensure that effortless style reigns supreme. Filmore is sure to add no-nonsense function and a transitional spirit to any space and is available in a variety of finishes.

## PRODUCT DETAILS:

- Mounting hardware is hidden on the backplate to ensure a clean silhouette
- Fixture can be mounted either up or down
- Suitable for use in damp locations as defined by NEC and CEC. Meets United States UL Underwriters Laboratories & CSA Canadian Standards Association Product Safety Standards
- Ideal for vintage filament bulbs (not included)
- Angular lines, a bold finish, simple shape and sturdy details merge for a robust but pared down industrial design
- · Striking black finish enhances design

| DETAILS   |       |
|-----------|-------|
| FINISH:   | Black |
| MATERIAL: | Steel |

| DIMENSIONS     |               |
|----------------|---------------|
| WIDTH:         | 16"           |
| HEIGHT:        | 7.5"          |
| WEIGHT:        | 2.5lb         |
| BACK PLATE:    | 6.5"W X 4.5"H |
| EXTENSION:     | 6.8"          |
| TOP TO OUTLET: | 2.25"         |