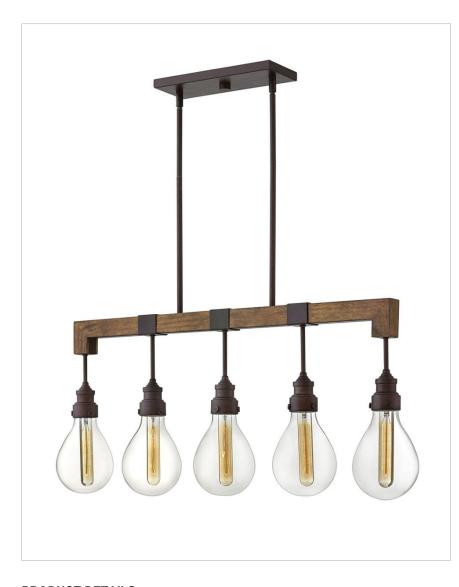

## **FIVE LIGHT LINEAR**

Vintage warmth meets modern minimalism in the Denton collection. Offering a range of refined designs to choose from, Denton integrates industrial finishes with rustic wood accents. An over-scaled classic glass form pairs with T-style lamping to deliver a fresh take on modern-farmhouse style.

| DETAILS   |                 |
|-----------|-----------------|
| FINISH:   | Industrial Iron |
| MATERIAL: | Wood            |
| GLASS:    | Clear           |

| DIMENSIONS     |         |
|----------------|---------|
| WIDTH:         | 36"     |
| HEIGHT:        | 15.5"   |
| DEPTH:         | 5.3"    |
| WEIGHT:        | 11 lbs. |
| TOP TO OUTLET: | 0"      |