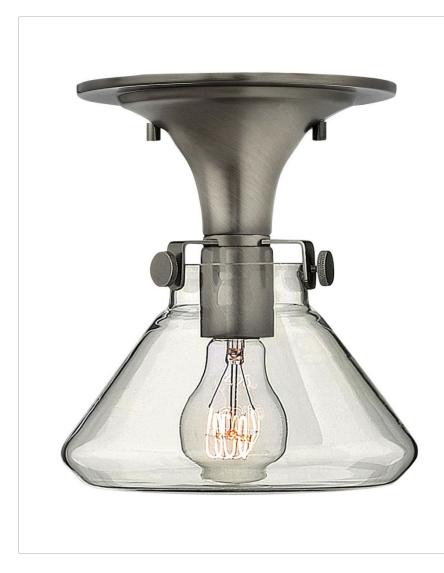

## 3146AN

SMALL RETRO GLASS FLUSH MOUNT

Congress is a traditional design that combines both hip and historical elements. This chic retro glass mix and match collection comes in different shapes, colors and materials Congress is a traditional design that combines both hip and historical elements. This chic retro glass mix and match collection comes in different shapes, colors and materials and is the perfect vintage accent to any décor.

| DETAILS   |                |
|-----------|----------------|
| FINISH:   | Antique Nickel |
| MATERIAL: | Steel          |
| GLASS:    | Clear Glass    |