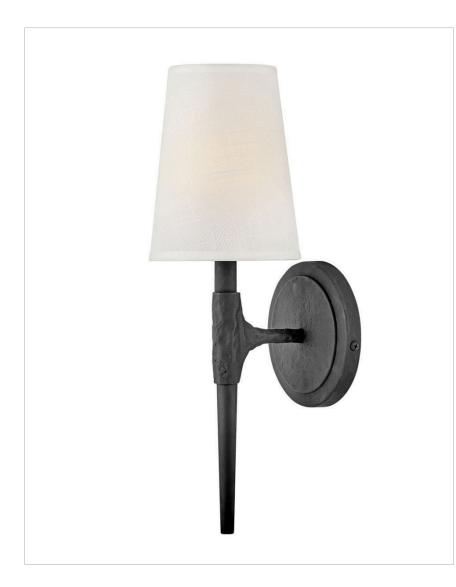

## SINGLE LIGHT SCONCE

Sleek candle arms topped by softly tapered fabric shades perfectly complement the Beaumont's sturdy hand-hammered details. Rustic yet traditional, the stylish transitional silhouette works well in any setting, from classically elegant to chic and modern.

| DETAILS   |                 |
|-----------|-----------------|
| FINISH:   | Black           |
| MATERIAL: | Steel           |
| SHADE:    | Off White Linen |

| DIMENSIONS     |         |
|----------------|---------|
| WIDTH:         | 5"      |
| HEIGHT:        | 16.3"   |
| WEIGHT:        | 1.3lb   |
| BACK PLATE:    | 5" Dia. |
| EXTENSION:     | 6.5"    |
| TOP TO OUTLET: | 9.75"   |

## **PRODUCT DETAILS:**

- Mounting hardware is hidden on the backplate to ensure a clean silhouette
- Suitable for use in dry (indoor) locations as defined by NEC and CEC.
  Meets United States UL Underwriters Laboratories & CSA Canadian
  Standards Association Product Safety Standards
- Shades are removeable
- Artisanal details, a rich finish and artisanal elements add warm rustic style
- Striking black finish enhances design