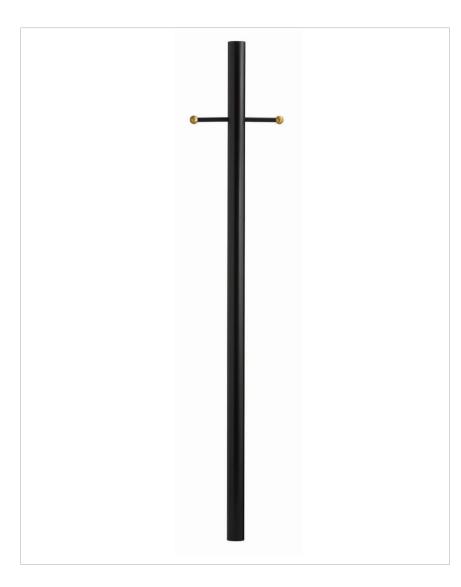

## 7FT POST WITH LADDER REST, PHOTOCELL, AND GROUND OUTLET

## 6667TK

7' DIRECT BURIAL POST WITH ACCESSORIES

|   | DETAILS   |                   |
|---|-----------|-------------------|
| Ī | FINISH:   | Textured Black    |
| Ī | MATERIAL: | Extruded Aluminum |

| DIMENSIONS     |        |
|----------------|--------|
| WIDTH:         | 3"     |
| HEIGHT:        | 84"    |
| WEIGHT:        | 5 lbs. |
| TOP TO OUTLET: | 0"     |

## **PRODUCT DETAILS:**

- This post must be buried at least 18" below ground level.
- Width including ladder rest is 16".
- · Ladder rest, grounded outlet, and photo relay switch included
- 2 year finish warranty
- Striking black finish enhances design
- Please refer to Hinkley's Warranty for complete product warranty details; some warranty limitations may apply.