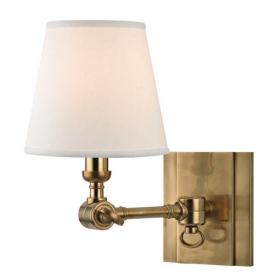

# HILLSDALE

6231-AGB

Versatile and attractive, Hillsdale combines the ingenuity of early-twentieth century task lighting with a smart decorative touch from the twenty-first. Vintage cast swivels give the sconces wide-range adjustability, while custom contemporary linen shades swath your space in soft ambient light.

### **FINISHES**

Aged Brass (AGB) Historic Nickel (HN) Old Bronze (OB) Polished Nickel (PN)

#### **DIMENSIONS**

Height 10.00"

Width/Diameter 6.00"

Minimum Height 0.00"

Maximum Height 0.00"

Canopy/Backplate 0.00"

Hanging Type

Weight 4.00lb

#### **GLASS/SHADES**

Material Linen

Attachment

Color White