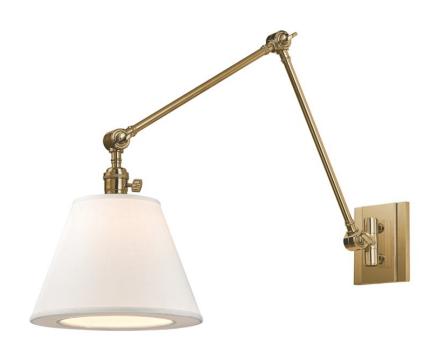

# HILLSDALE

6234-AGB

Versatile and attractive, Hillsdale combines the ingenuity of early-twentieth century task lighting with a smart decorative touch from the twenty-first. Vintage cast swivels give the sconces wide-range adjustability, while custom contemporary linen shades swath your space in soft ambient light.

### **FINISHES**

Aged Brass (AGB) Historic Nickel (HN) Old Bronze (OB) Polished Nickel (PN)

#### **DIMENSIONS**

Height 12.75"

Width/Diameter 10.00"

Minimum Height 0.00"

Maximum Height 17.00"

Canopy/Backplate 0.00"

Hanging Type

Weight 6.00lb

#### **GLASS/SHADES**

Material Linen

Attachment

Color White