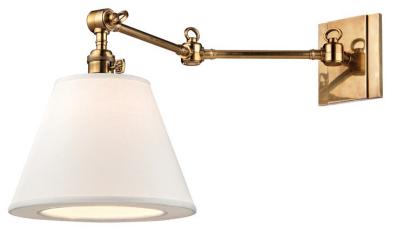

# HILLSDALE 6233-AGB

Versatile and attractive, Hillsdale combines the ingenuity of early-twentieth century task lighting with a smart decorative touch from the twenty-first. Vintage cast swivels give the sconces wide-range adjustability, while custom contemporary linen shades swath your space in soft ambient light.

# **FINISHES**

Aged Brass (AGB) Historic Nickel (HN) Old Bronze (OB) Polished Nickel (PN)

### DIMENSIONS

Height 12.75" Width/Diameter 10.00" Minimum Height 0.00" Maximum Height 0.00" Canopy/Backplate 0.00" Hanging Type Weight 6.00lb

## GLASS/SHADES

Material Linen Attachment Color White