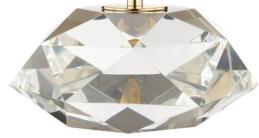

HENLEY L1038-AGB

A table lamp sometimes adds a visual weight that helps anchor a space at the same time it illuminates it and provides a decorative accent. Henley's dense base of multifaceted crystal has that effect. A perfectly proportioned shade of Belgium linen completes this glamorous addition.