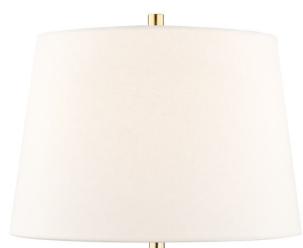

HENLEY L1038-AGB

A table lamp sometimes adds a visual weight that helps anchor a space at the same time it illuminates it and provides a decorative accent. Henley's dense base of multifaceted crystal has that effect. A perfectly proportioned shade of Belgium linen completes this glamorous addition.

# **GLASS/SHADES**

Material Linen Attachment Color Off-white