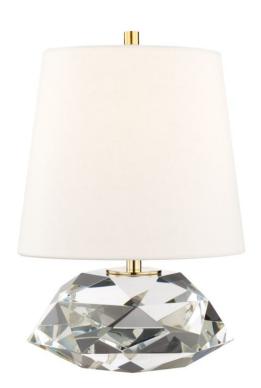

### L1035-AGB

A table lamp sometimes adds a visual weight that helps anchor a space at the same time it illuminates it and provides a decorative accent. Henley's dense base of multifaceted crystal has that effect. A perfectly proportioned shade of Belgium linen completes this glamorous addition.