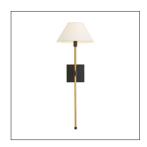

## HAVANA SINGLE SCONCE

49396

H: 25.5 IN, W: 9 IN, D: 9 IN

Bronze

Contract Suitable As Is

Minimal in visual weight but heavy in design detail the single-style version of our Havana Sconce is an arresting blend of varying finishes and delicate materials. An antique brass steel pipe gives way to a white linen shade with bronze details tocontrast. Its shade works to softly diffuse the light lending a warm yet brilliant glow to the space it obtains. Damp-rated, although limited covered outdoor conditions may affect finish.