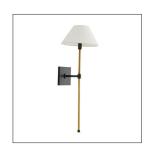

## HAVANA SINGLE SCONCE

49396

H: 25.5 IN, W: 9 IN, D: 9 IN

Bronze

Contract Suitable As Is

Minimal in visual weight but heavy in design detail the single-style version of our Havana Sconce is an arresting blend of varying finishes and delicate materials. An antique brass steel pipe gives way to a white linen shade with bronze details tocontrast. Its shade works to softly diffuse the light lending a warm yet brilliant glow to the space it obtains. Damp-rated, although limited covered outdoor conditions may affect finish.