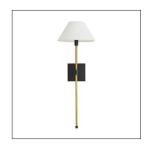

## HAVANA SINGLE SCONCE

49396

H: 25.5 IN, W: 9 IN, D: 9 IN

Bronze

Contract Suitable As Is

Minimal in visual weight but heavy in design detail the single-style version of our Havana Sconce is an arresting blend of varying finishes and delicate materials. An antique brass steel pipe gives way to a white linen shade with bronze details tocontrast. Its shade works to softly diffuse the light lending a warm yet brilliant glow to the space it obtains. Damp-rated, although limited covered outdoor conditions may affect finish.