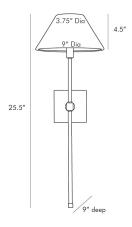

## HAVANA SINGLE SCONCE

49396

H: 25.5 IN, W: 9 IN, D: 9 IN

Bronze

Contract Suitable As Is

Minimal in visual weight but heavy in design detail the single-style version of our Havana Sconce is an arresting blend of varying finishes and delicate materials. An antique brass steel pipe gives way to a white linen shade with bronze details tocontrast. Its shade works to softly diffuse the light lending a warm yet brilliant glow to the space it obtains. Damp-rated, although limited covered outdoor conditions may affect finish.

## **APPEARANCE**

Material Linen, Steel

Finish Antique Brass, Bronze, White

Top Coat/Sealant false

**DIMENSIONS** 

Center Of Mount From Btm 14 IN

Backplate H: 4.5 IN, W: 4.5 IN, D: .5 IN, D: 0.5

IN

Mount H: 4 IN, W: 3 IN

WIRING

Rating Damp

Cord 1 FT IN, Black/White, SVT

Socket 1, Type B - E12

Maximum Watt 40 Voltage 110-120 V