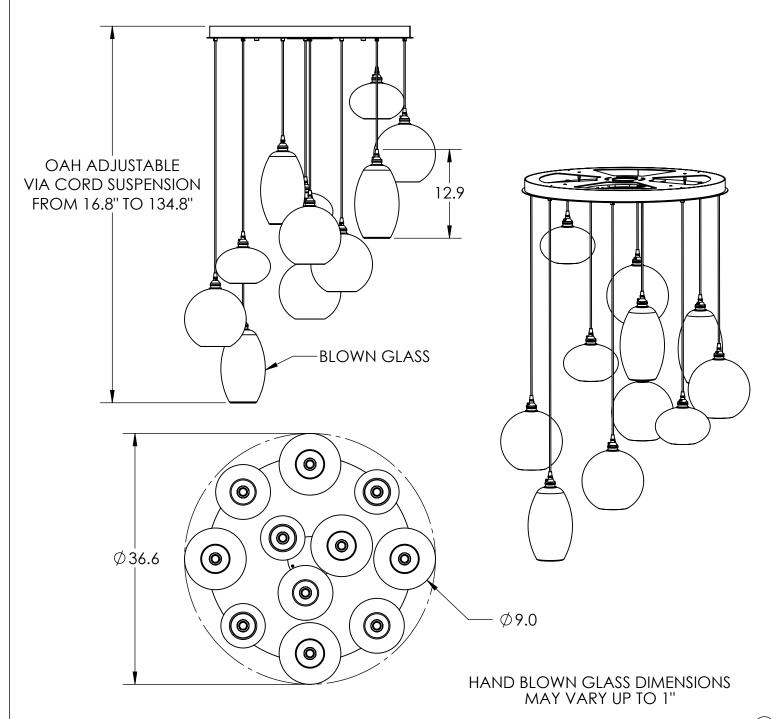

## **HAMMERTON**STUDIO\*\*

SPECIFICATION DRAWING

Collection: MISTO Product #: CHB0048-11

Bulbs Not Included

Visit <u>hammertonstudio.com</u> for product options and specifications.

6/20/2017 (A)

| Mounting Packet: R               | Electrical Type: INCANDESCENT |
|----------------------------------|-------------------------------|
| Approximate lbs.: 90             | Bulb Qty: 11 Bulb Type: A19   |
| Finish: SEE WEB SITE FOR OPTIONS | Wattage: 40 Voltage: 120      |
| Top Diffuser: CLOSED GLASS       | Socket Type: MEDIUM BASE, E26 |
| Bottom Diffuser: OPEN            | UL Location: DRY              |
|                                  |                               |

All fixtures created by Hammerton are handcrafted by artisans. Dimensions may vary up to 7/8".

© Copyright 2017. All rights in design, detail or invention of this drawing are reserved as the property of Hammerton. Any imitation or adaptation without written consent is strictly prohibited.