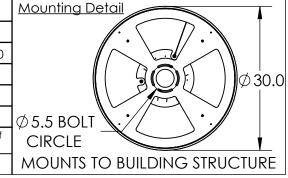

## **HAMMERTON**STUDIO\*\*

SPECIFICATION DRAWING

Collection: MISTO Product #: CHB0048-11

Bulbs Not Included

Visit <u>hammertonstudio.com</u> for product options and specifications.

6/20/2017 (A)

| Mounting Packet: R               | Electrical Type: INCANDESCENT |
|----------------------------------|-------------------------------|
| Approximate lbs.: 90             | Bulb Qty: 11 Bulb Type: A19   |
| Finish: SEE WEB SITE FOR OPTIONS | Wattage: 40 Voltage: 120      |
| Top Diffuser: CLOSED GLASS       | Socket Type: MEDIUM BASE, E26 |
| Bottom Diffuser: OPEN            | UL Location: DRY              |
|                                  |                               |