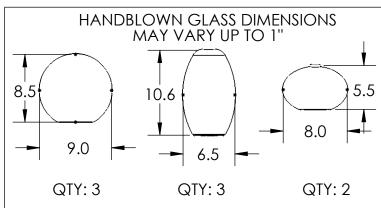

All fixtures created by Hammerton are handcrafted by artisans. Dimensions may vary up to 7/8".

© Copyright 2020. All rights in design, detail or invention of this drawing are reserved as the property of Hammerton. Any imitation or adaptation without written consent is strictly prohibited.