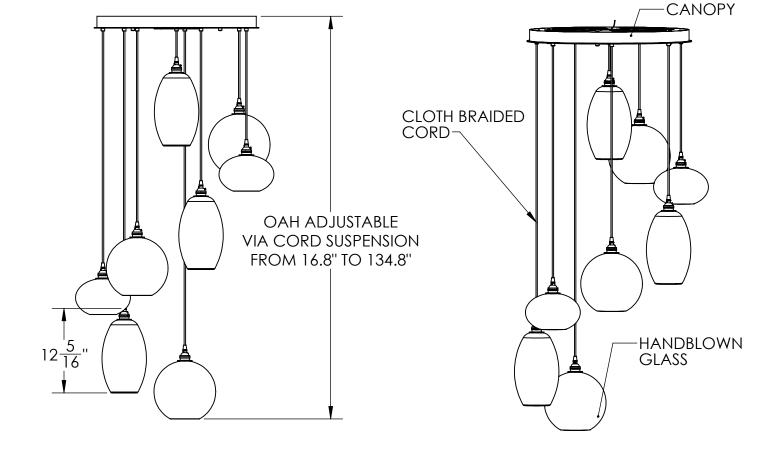

## SPECIFICATION DRAWING

Collection: MISTO Product #: CHB0048-08

ALL DIMENSIONS ARE IN INCHES UNLESS STATED OTHERWISE

Bulbs Not Included Visit <u>hammertonstudio.com</u> for product options and specifications.

2/20/2020 (B)

| Mounting Packet: R               | Electrical Type: INCANDESCENT |
|----------------------------------|-------------------------------|
| Approximate lbs.: 65             | Bulb Qty: 8 Bulb Type: A19    |
| Finish: SEE WEB SITE FOR OPTIONS | Wattage: 40 Voltage: 120      |
| Top Diffuser: CLOSED GLASS       | Socket Type: MEDIUM BASE, E26 |
| Bottom Diffuser: OPEN            | UL Location: DRY              |
|                                  |                               |

All fixtures created by Hammerton are handcrafted by artisans. Dimensions may vary up to 7/8".

© Copyright 2020. All rights in design, detail or invention of this drawing are reserved as the property of Hammerton. Any imitation or adaptation without written consent is strictly prohibited.