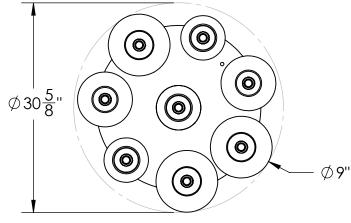

## SPECIFICATION DRAWING

Collection: MISTO Product #: CHB0048-08

ALL DIMENSIONS ARE IN INCHES UNLESS STATED OTHERWISE

Bulbs Not Included Visit <u>hammertonstudio.com</u> for product options and specifications.

2/20/2020 (B)

| Mounting Packet: R               | Electrical Type: INCANDESCENT |
|----------------------------------|-------------------------------|
| Approximate lbs.: 65             | Bulb Qty: 8 Bulb Type: A19    |
| Finish: SEE WEB SITE FOR OPTIONS | Wattage: 40 Voltage: 120      |
| Top Diffuser: CLOSED GLASS       | Socket Type: MEDIUM BASE, E26 |
| Bottom Diffuser: OPEN            | UL Location: DRY              |
|                                  |                               |