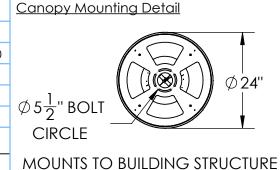

2/20/2020 (B)

| Mounting Packet: R               | Electrical Type: INCANDESCENT |
|----------------------------------|-------------------------------|
| Approximate lbs.: 65             | Bulb Qty: 8 Bulb Type: A19    |
| Finish: SEE WEB SITE FOR OPTIONS | Wattage: 40 Voltage: 120      |
| Top Diffuser: CLOSED GLASS       | Socket Type: MEDIUM BASE, E26 |
| Bottom Diffuser: OPEN            | UL Location: DRY              |
|                                  |                               |