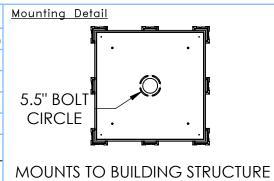

## SPECIFICATION DRAWING

Collection: LEDGESTONE

Product #: CHB0056-12

Visit <u>hammerton</u>'s tudio.com for product options and specifications.

6/13/2018 (A)

|  | Mounting Packet: R                                                                            | Weight(lbs.): 215 | Electrical Type: LED |                                       |                    | :D      | CCT: 2700 K |            |     |
|--|-----------------------------------------------------------------------------------------------|-------------------|----------------------|---------------------------------------|--------------------|---------|-------------|------------|-----|
|  | UL Location: DRY                                                                              |                   | Elec.                | Qty:12                                | Wattage: 62        |         | 62          | Voltage: 1 | 120 |
|  | Finish: SEE WEB SITE FOR OPTIONS                                                              |                   | Source Lumens:       |                                       |                    | Up: N/A |             | Down: 4,1  | 105 |
|  | Top Diffuser: CLOSED METAL                                                                    |                   |                      | Dimmable: Forward/Reverse Phase To 1% |                    |         |             |            |     |
|  | Bottom Diffuser: CLOS                                                                         | SED GLASS         | CRI:                 | 93+                                   | Power Factor: >0.9 |         |             |            |     |
|  | All fixtures created by Hammerton are handcrafted by artisans. Dimensions may vary up to 7/8" |                   |                      |                                       |                    |         |             |            |     |