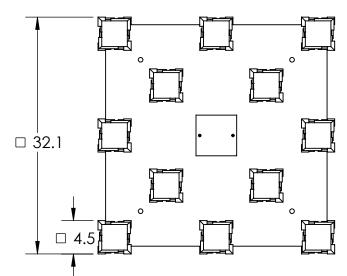

## SPECIFICATION DRAWING

Collection: LEDGESTONE

Product #: CHB0056-12

Visit <u>hammerton</u>'s tudio.com for product options and specifications.

6/13/2018 (A)

|  | Mounting Packet: R                                                                            | Weight(lbs.): 215 | Electrical Type: LED |                                       |                    | :D      | CCT: 2700 K |            |     |
|--|-----------------------------------------------------------------------------------------------|-------------------|----------------------|---------------------------------------|--------------------|---------|-------------|------------|-----|
|  | UL Location: DRY                                                                              |                   | Elec.                | Qty:12                                | Wattage: 62        |         | 62          | Voltage: 1 | 120 |
|  | Finish: SEE WEB SITE FOR OPTIONS                                                              |                   | Source Lumens:       |                                       |                    | Up: N/A |             | Down: 4,1  | 105 |
|  | Top Diffuser: CLOSED METAL                                                                    |                   |                      | Dimmable: Forward/Reverse Phase To 1% |                    |         |             |            |     |
|  | Bottom Diffuser: CLOS                                                                         | SED GLASS         | CRI:                 | 93+                                   | Power Factor: >0.9 |         |             |            |     |
|  | All fixtures created by Hammerton are handcrafted by artisans. Dimensions may vary up to 7/8" |                   |                      |                                       |                    |         |             |            |     |