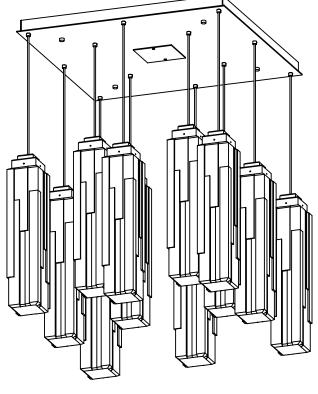

## SPECIFICATION DRAWING

Collection: LEDGESTONE

Product #: CHB0056-12

Visit <u>hammerton</u>'s tudio.com for product options and specifications.

6/13/2018 (A)

|  | Mounting Packet: R                                                                            | Weight(lbs.): 215 | Electrical Type: LED |                                       |                    | :D      | CCT: 2700 K |            |     |
|--|-----------------------------------------------------------------------------------------------|-------------------|----------------------|---------------------------------------|--------------------|---------|-------------|------------|-----|
|  | UL Location: DRY                                                                              |                   | Elec.                | Qty:12                                | Wattage: 62        |         | 62          | Voltage: 1 | 120 |
|  | Finish: SEE WEB SITE FOR OPTIONS                                                              |                   | Source Lumens:       |                                       |                    | Up: N/A |             | Down: 4,1  | 105 |
|  | Top Diffuser: CLOSED METAL                                                                    |                   |                      | Dimmable: Forward/Reverse Phase To 1% |                    |         |             |            |     |
|  | Bottom Diffuser: CLOS                                                                         | SED GLASS         | CRI:                 | 93+                                   | Power Factor: >0.9 |         |             |            |     |
|  | All fixtures created by Hammerton are handcrafted by artisans. Dimensions may vary up to 7/8" |                   |                      |                                       |                    |         |             |            |     |