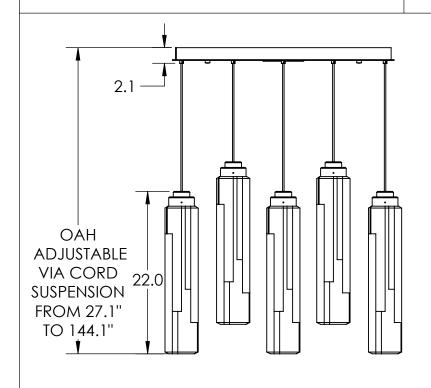

## SPECIFICATION DRAWING

Collection: LEDGESTONE

Product #: CHB0056-12

Visit <u>hammerton</u>'s tudio.com for product options and specifications.

6/13/2018 (A)

|  | Mounting Packet: R                                                                            | Weight(lbs.): 215 | Electrical Type: LED |                                       |                    | :D      | CCT: 2700 K |            |     |
|--|-----------------------------------------------------------------------------------------------|-------------------|----------------------|---------------------------------------|--------------------|---------|-------------|------------|-----|
|  | UL Location: DRY                                                                              |                   | Elec.                | Qty:12                                | Wattage: 62        |         | 62          | Voltage: 1 | 120 |
|  | Finish: SEE WEB SITE FOR OPTIONS                                                              |                   | Source Lumens:       |                                       |                    | Up: N/A |             | Down: 4,1  | 105 |
|  | Top Diffuser: CLOSED METAL                                                                    |                   |                      | Dimmable: Forward/Reverse Phase To 1% |                    |         |             |            |     |
|  | Bottom Diffuser: CLOS                                                                         | SED GLASS         | CRI:                 | 93+                                   | Power Factor: >0.9 |         |             |            |     |
|  | All fixtures created by Hammerton are handcrafted by artisans. Dimensions may vary up to 7/8" |                   |                      |                                       |                    |         |             |            |     |