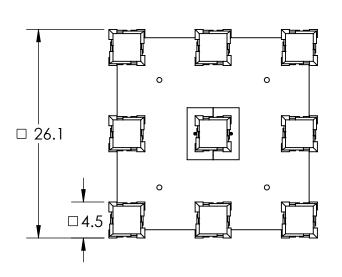

## SPECIFICATION DRAWING

Collection: LEDGESTONE

Product #: CHB0056-09

Visit <u>hammertonstudio.com</u> for product options and specifications.

6/13/2018 (A)

|  | Mounting Packet: R                                                                            | Weight(lbs.): 157 | Electrical Typ                        | /pe: LED           |    | CCT: 2700 K  |  |
|--|-----------------------------------------------------------------------------------------------|-------------------|---------------------------------------|--------------------|----|--------------|--|
|  | UL Location: DRY                                                                              |                   | Elec. Qty:9                           | Wattage: 47        |    | Voltage: 120 |  |
|  | Finish: SEE WEB SITE FOR OPTIONS                                                              |                   | Source Lumens: Up: N/                 |                    | /A | Down: 3,080  |  |
|  | Top Diffuser: CLOSED METAL                                                                    |                   | Dimmable: Forward/Reverse Phase To 1% |                    |    |              |  |
|  | Bottom Diffuser: CLO                                                                          | SED GLASS         | CRI: 93+                              | Power Factor: >0.9 |    |              |  |
|  | All fixtures created by Hammerton are handcrafted by artisans. Dimensions may vary up to 7/8" |                   |                                       |                    |    |              |  |