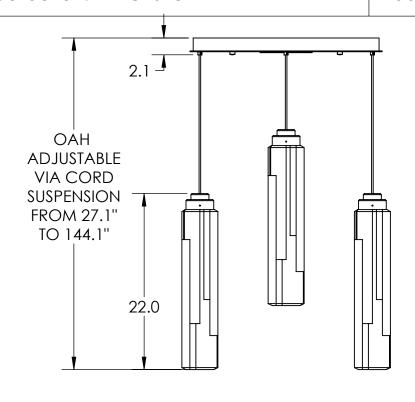

## SPECIFICATION DRAWING

Collection: LEDGESTONE

Product #: CHB0056-09

Visit <u>hammertonstudio.com</u> for product options and specifications.

6/13/2018 (A)

|  | Mounting Packet: R                                                                            | Weight(lbs.): 157 | Electrical Typ                        | /pe: LED           |    | CCT: 2700 K  |  |
|--|-----------------------------------------------------------------------------------------------|-------------------|---------------------------------------|--------------------|----|--------------|--|
|  | UL Location: DRY                                                                              |                   | Elec. Qty:9                           | Wattage: 47        |    | Voltage: 120 |  |
|  | Finish: SEE WEB SITE FOR OPTIONS                                                              |                   | Source Lumens: Up: N/                 |                    | /A | Down: 3,080  |  |
|  | Top Diffuser: CLOSED METAL                                                                    |                   | Dimmable: Forward/Reverse Phase To 1% |                    |    |              |  |
|  | Bottom Diffuser: CLO                                                                          | SED GLASS         | CRI: 93+                              | Power Factor: >0.9 |    |              |  |
|  | All fixtures created by Hammerton are handcrafted by artisans. Dimensions may vary up to 7/8" |                   |                                       |                    |    |              |  |

All fixtures created by Hammerton are handcrafted by artisans. Dimensions may vary up to 7/8".

© Copyright 2018. All rights in design, detail or invention of this drawing are reserved as the property of Hammerton. Any imitation or adaptation without written consent is strictly prohibited.