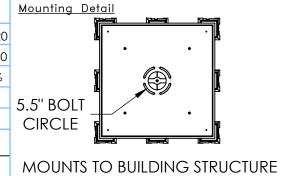

## SPECIFICATION DRAWING

Collection: LEDGESTONE

Product #: CHB0056-09

Visit <u>hammertonstudio.com</u> for product options and specifications.

6/13/2018 (A)

|  | Mounting Packet: R                                                                            | Weight(lbs.): 157 | Electrical Typ                        | /pe: LED           |    | CCT: 2700 K  |  |
|--|-----------------------------------------------------------------------------------------------|-------------------|---------------------------------------|--------------------|----|--------------|--|
|  | UL Location: DRY                                                                              |                   | Elec. Qty:9                           | Wattage: 47        |    | Voltage: 120 |  |
|  | Finish: SEE WEB SITE FOR OPTIONS                                                              |                   | Source Lumens: Up: N/                 |                    | /A | Down: 3,080  |  |
|  | Top Diffuser: CLOSED METAL                                                                    |                   | Dimmable: Forward/Reverse Phase To 1% |                    |    |              |  |
|  | Bottom Diffuser: CLO                                                                          | SED GLASS         | CRI: 93+                              | Power Factor: >0.9 |    |              |  |
|  | All fixtures created by Hammerton are handcrafted by artisans. Dimensions may vary up to 7/8" |                   |                                       |                    |    |              |  |