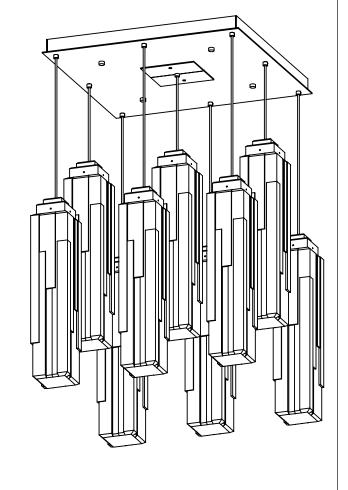

## SPECIFICATION DRAWING

Collection: LEDGESTONE

Product #: CHB0056-09

Visit <u>hammertonstudio.com</u> for product options and specifications.

6/13/2018 (A)

|  | Mounting Packet: R                                                                            | Weight(lbs.): 157 | Electrical Typ                        | /pe: LED           |    | CCT: 2700 K  |  |
|--|-----------------------------------------------------------------------------------------------|-------------------|---------------------------------------|--------------------|----|--------------|--|
|  | UL Location: DRY                                                                              |                   | Elec. Qty:9                           | Wattage: 47        |    | Voltage: 120 |  |
|  | Finish: SEE WEB SITE FOR OPTIONS                                                              |                   | Source Lumens: Up: N/                 |                    | /A | Down: 3,080  |  |
|  | Top Diffuser: CLOSED METAL                                                                    |                   | Dimmable: Forward/Reverse Phase To 1% |                    |    |              |  |
|  | Bottom Diffuser: CLO                                                                          | SED GLASS         | CRI: 93+                              | Power Factor: >0.9 |    |              |  |
|  | All fixtures created by Hammerton are handcrafted by artisans. Dimensions may vary up to 7/8" |                   |                                       |                    |    |              |  |