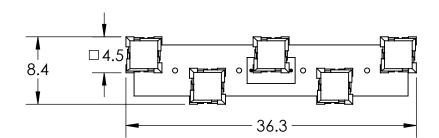

## **HAMMERTON**STUDIO<sup>®</sup>

## SPECIFICATION DRAWING

Collection: LEDGESTONE

Product #: PLB0056-05







Visit <u>hammertonstudio.com</u> for product options and specifications.

6/14/2018 (A)

|   | Mounting Packet: R                                                                             | Weight(lbs.): 80                      | Electrical Typ        | ype: LED           |    | CCT: 2700 K  |  |
|---|------------------------------------------------------------------------------------------------|---------------------------------------|-----------------------|--------------------|----|--------------|--|
|   | UL Location: DRY                                                                               |                                       | Elec. Qty:5           | Wattage: 26        |    | Voltage: 120 |  |
|   | Finish: SEE WEB SITE FOR OPTIONS