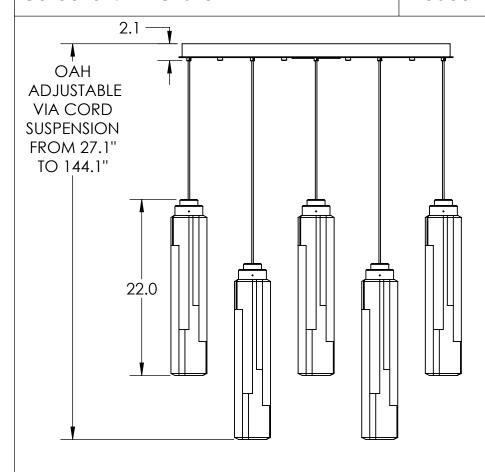

## SPECIFICATION DRAWING

Collection: LEDGESTONE

Product #: PLB0056-05

Visit <u>hammertonstudio.com</u> for product options and specifications.

6/14/2018 (A)

|   | Mounting Packet: R                                                                             | Weight(lbs.): 80                      | Electrical Typ        | ype: LED           |    | CCT: 2700 K  |  |
|---|------------------------------------------------------------------------------------------------|---------------------------------------|-----------------------|--------------------|----|--------------|--|
|   | UL Location: DRY                                                                               |                                       | Elec. Qty:5           | Wattage: 26        |    | Voltage: 120 |  |
|   | Finish: SEE WEB SITE FOR OPTIONS                                                               |                                       | Source Lumens: Up: N/ |                    | /A | Down: 1,700  |  |
|   | Top Diffuser: CLOSED                                                                           | Dimmable: Forward/Reverse Phase To 1% |                       |                    |    |              |  |
|   | Bottom Diffuser: CLO                                                                           | SED GLASS                             | CRI: 93+              | Power Factor: >0.9 |    |              |  |
| I | All fixtures created by Hammerton are handcrafted by artisans. Dimensions may vary up to 7/8". |                                       |                       |                    |    |              |  |