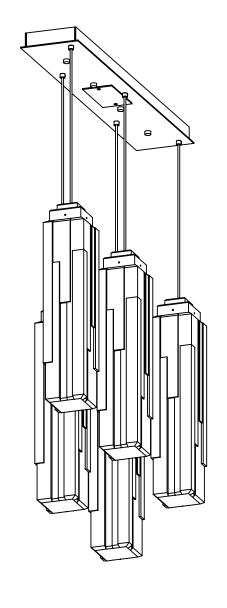

## SPECIFICATION DRAWING

Collection: LEDGESTONE

Product #: PLB0056-05

Visit <u>hammertonstudio.com</u> for product options and specifications.

6/14/2018 (A)

|   | Mounting Packet: R                                                                             | Weight(lbs.): 80                      | Electrical Typ        | ype: LED           |    | CCT: 2700 K  |  |
|---|------------------------------------------------------------------------------------------------|---------------------------------------|-----------------------|--------------------|----|--------------|--|
|   | UL Location: DRY                                                                               |                                       | Elec. Qty:5           | Wattage: 26        |    | Voltage: 120 |  |
|   | Finish: SEE WEB SITE FOR OPTIONS                                                               |                                       | Source Lumens: Up: N/ |                    | /A | Down: 1,700  |  |
|   | Top Diffuser: CLOSED                                                                           | Dimmable: Forward/Reverse Phase To 1% |                       |                    |    |              |  |
|   | Bottom Diffuser: CLO                                                                           | SED GLASS                             | CRI: 93+              | Power Factor: >0.9 |    |              |  |
| I | All fixtures created by Hammerton are handcrafted by artisans. Dimensions may vary up to 7/8". |                                       |                       |                    |    |              |  |