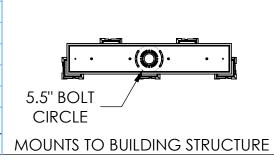

le: Forward/Reverse Phase To 1% |                       |                    |    |              |  |
|   | Bottom Diffuser: CLO                                                                           | SED GLASS                             | CRI: 93+              | Power Factor: >0.9 |    |              |  |
| I | All fixtures created by Hammerton are handcrafted by artisans. Dimensions may vary up to 7/8". |                                       |                       |                    |    |              |  |

© Copyright 2018. All rights in design, detail or invention of this drawing are reserved as the property of Hammerton. Any imitation or adaptation without written consent is strictly prohibited.

Hammerton Inc. 217 Wright Brothers Dr. Salt Lake City, UT 84116 (801)973-8095



Mounting Detail