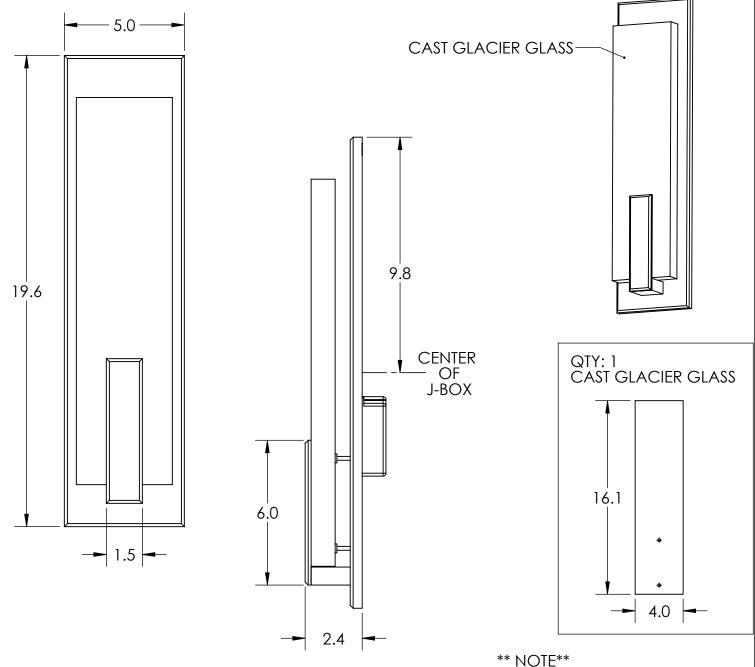

## **HAMMERTON**STUDIO<sup>®</sup>

SPECIFICATION DRAWING

Collection: GLACIER Product #: IDB0061-19

## **ADA COMPLIANT**

All dimensions are shown in inches unless otherwise stated. Visit <u>hammertonstudio.com</u> for product options.

DRIVER TO BE INSTALLED IN J-BOX. MINIMUM SIZE OF J-BOX REQUIRED IS 4" L x 4" W x 1.5" H 1/6/2020 (A)

|                                                                                      | Mounting Packet: U | Weight(lbs.): 9  | Electrical Type: LED                  |                 |             | CCT: 2700 K         |           | 9 |
|--------------------------------------------------------------------------------------|--------------------|------------------|---------------------------------------|-----------------|-------------|---------------------|-----------|---|
|                                                                                      | UL Location: DRY   | JL Location: DRY |                                       | Elec. Qty: 1 Wo |             | e: 5.2 Voltage: 120 |           |   |
|                                                                                      |                    |                  | Source Lumens:                        |                 | Ambient:340 |                     | Down:     |   |
|                                                                                      |                    |                  | Dimmable: Forward/Reverse Phase To 1% |                 |             |                     |           |   |
|                                                                                      |                    |                  | CRI: 93+ Power Factor: >0.9           |                 |             |                     | tor: >0.9 |   |
| All fixtures created by Hammerton are handcrafted by artisans. Dimensions may vary u |                    |                  |                                       |                 |             | un to 7/8"          |           |   |