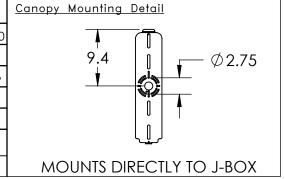

## **ADA COMPLIANT**

All dimensions are shown in inches unless otherwise stated. Visit <u>hammertonstudio.com</u> for product options.

DRIVER TO BE INSTALLED IN J-BOX. MINIMUM SIZE OF J-BOX REQUIRED IS 4" L x 4" W x 1.5" H 1/6/2020 (A)