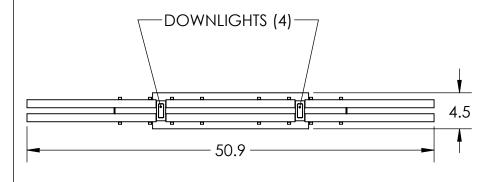

## SPECIFICATION DRAWING

Collection: GLACIER Product #: PLB0061-50

4.0 + + QTY: 6 CAST GLACIER GLASS

All dimensions are shown in inches unless otherwise stated. Visit <u>hammertonstudio.com</u> for product options.

| Mounting Packet: R                                      | Weight(lbs.): 48 | Electrical Type: LED        |    |                       | CCT: 2700 K |              |
|---------------------------------------------------------|------------------|-----------------------------|----|-----------------------|-------------|--------------|
| UL Location: DRY                                        |                  | Elec. Qty:                  | 12 | Wattage               | : 32        | Voltage: 120 |
| Finish: SEE WEB SITE FOR OPTIONS                        |                  | Source Lumens:              |    | Ambient:1440 Down:720 |             | Down:720     |
| Top Diffuser: N/A Dimmable: Forward/Reverse Phase To 1% |                  |                             |    |                       |             |              |
| Bottom Diffuser: FROS                                   | STED ACRYLIC     | CRI: 93+ Power Factor: >0.9 |    | tor: >0.9             |             |              |