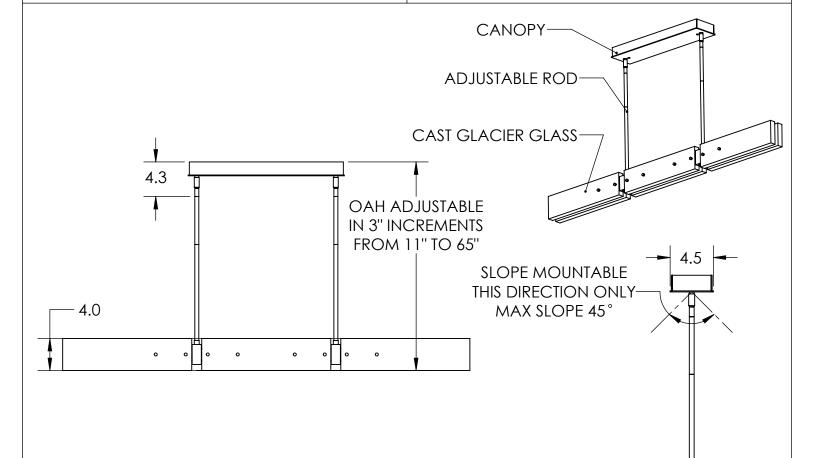

## SPECIFICATION DRAWING

Collection: GLACIER Product #: PLB0061-50

4.0 + + QTY: 6 CAST GLACIER GLASS

All dimensions are shown in inches unless otherwise stated. Visit <u>hammertonstudio.com</u> for product options.

Hammerton Inc. 217 Wright Brothers Dr. Salt Lake City, UT 84116 (801)973-8095

<u>Canopy Mounting Detail</u>

1/6/2020 (A)

MOUNTS TO BUILDING STRUCTURE