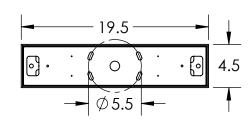

## SPECIFICATION DRAWING

Collection: GLACIER Product #: PLB0061-50

4.0 + + QTY: 6 CAST GLACIER GLASS

All dimensions are shown in inches unless otherwise stated. Visit <u>hammertonstudio.com</u> for product options.

| Mounting Packet: R                                      | Weight(lbs.): 48 | Electrical Type: LED        |    |                       | CCT: 2700 K |              |
|---------------------------------------------------------|------------------|-----------------------------|----|-----------------------|-------------|--------------|
| UL Location: DRY                                        |                  | Elec. Qty:                  | 12 | Wattage               | : 32        | Voltage: 120 |
| Finish: SEE WEB SITE FOR OPTIONS                        |                  | Source Lumens:              |    | Ambient:1440 Down:720 |             | Down:720     |
| Top Diffuser: N/A Dimmable: Forward/Reverse Phase To 1% |                  |                             |    |                       |             |              |
| Bottom Diffuser: FROS                                   | STED ACRYLIC     | CRI: 93+ Power Factor: >0.9 |    | tor: >0.9             |             |              |