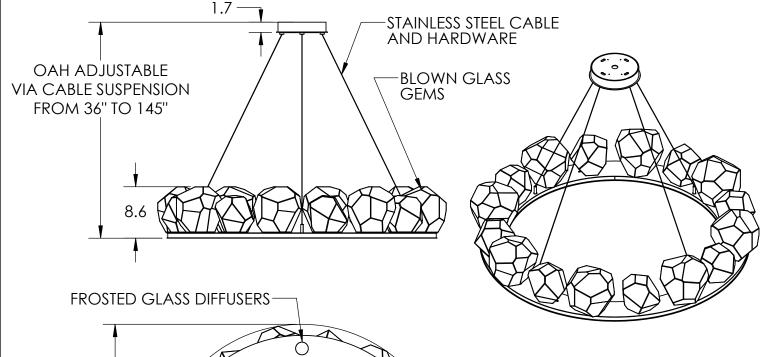

## SPECIFICATION DRAWING

Collection: GEM Product #: CHB0039-0D

## Ø 48.7 ±

## 8 MEDIUM GEMS 8 LARGE GEMS 8 LARGE GEMS 8 LARGE GEMS 8 LARGE GEMS

Visit <u>hammertonstudio.com</u> for product options and specifications.

5/19/2016 (A)

|     | Mounting Packet: Z               | Weight(lbs.): 76 | Electrical Type: LED                 |        |   | CCT: 2700 K |           |              |
|-----|----------------------------------|------------------|--------------------------------------|--------|---|-------------|-----------|--------------|
|     | UL Location: DRY                 |                  | Elec.                                | Qty:20 | W | attage      | : 41      | Voltage: 120 |
|     | Finish: SEE WEB SITE FOR OPTIONS |                  | Source Lumens:                       |        |   | Up: 1945    |           | Down: 1370   |
|     | Top Diffuser: CLOSED GLASS       |                  | Forward/Reverse Phase Dimmable To 1% |        |   |             |           |              |
|     | Bottom Diffuser: FROS            | STED GLASS       | CRI: 90+ Power                       |        |   | Fac         | tor: >0.9 |              |
| - 1 |                                  |                  |                                      |        |   |             |           |              |

All fixtures created by Hammerton are handcrafted by artisans. Dimensions may vary up to 7/8".

© Copyright 2016. All rights in design, detail or invention of this drawing are reserved as the property of Hammerton. Any imitation or adaptation without written consent is strictly prohibited.