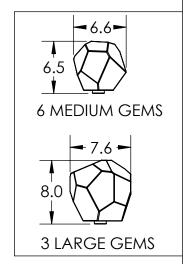

## SPECIFICATION DRAWING

Collection: GEM Product #: PLB0039-0C

Visit <u>hammertonstudio.com</u> for product options and specifications.

8/19/2016 (A)

| Mounting Packet: X               | Weight(lbs.): 55 | Electrical Type: LED                 |                    | CCT: 2700 K       |            |
|----------------------------------|------------------|--------------------------------------|--------------------|-------------------|------------|
| UL Location: DRY                 |                  | Elec. Qty:13                         | Wattage            | attage: 37 Voltag |            |
| Finish: SEE WEB SITE FOR OPTIONS |                  | Source Lumer                         | ens: Up: 1170 D    |                   | Down: 1370 |
| Top Diffuser: CLOSED GLASS       |                  | Forward/Reverse Phase Dimmable To 1% |                    |                   |            |
| Bottom Diffuser: FROSTED GLASS   |                  | CRI: 90+                             | Power Factor: >0.9 |                   |            |
|                                  | •                |                                      |                    |                   | _          |