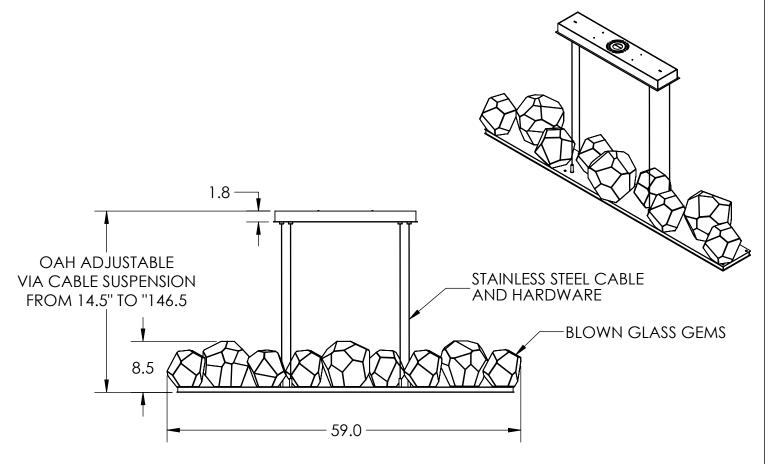

## SPECIFICATION DRAWING

Collection: GEM Product #: PLB0039-0C

Visit <u>hammertonstudio.com</u> for product options and specifications.

8/19/2016 (A)

| Mounting Packet: X               | Weight(lbs.): 55 | Electrical Type: LED                 |                    | CCT: 2700 K       |            |
|----------------------------------|------------------|--------------------------------------|--------------------|-------------------|------------|
| UL Location: DRY                 |                  | Elec. Qty:13                         | Wattage            | attage: 37 Voltag |            |
| Finish: SEE WEB SITE FOR OPTIONS |                  | Source Lumer                         | ens: Up: 1170 D    |                   | Down: 1370 |
| Top Diffuser: CLOSED GLASS       |                  | Forward/Reverse Phase Dimmable To 1% |                    |                   |            |
| Bottom Diffuser: FROSTED GLASS   |                  | CRI: 90+                             | Power Factor: >0.9 |                   |            |
|                                  | •                |                                      |                    |                   | _          |