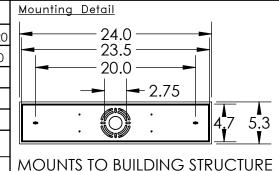

## SPECIFICATION DRAWING

Collection: GEM Product #: PLB0039-0C

Visit <u>hammertonstudio.com</u> for product options and specifications.

8/19/2016 (A)

| Mounting Packet: X               | Weight(lbs.): 55 | Electrical Type: LED                 |                    | CCT: 2700 K       |            |
|----------------------------------|------------------|--------------------------------------|--------------------|-------------------|------------|
| UL Location: DRY                 |                  | Elec. Qty:13                         | Wattage            | attage: 37 Voltag |            |
| Finish: SEE WEB SITE FOR OPTIONS |                  | Source Lumer                         | ens: Up: 1170 D    |                   | Down: 1370 |
| Top Diffuser: CLOSED GLASS       |                  | Forward/Reverse Phase Dimmable To 1% |                    |                   |            |
| Bottom Diffuser: FROSTED GLASS   |                  | CRI: 90+                             | Power Factor: >0.9 |                   |            |
|                                  | •                |                                      |                    |                   | _          |