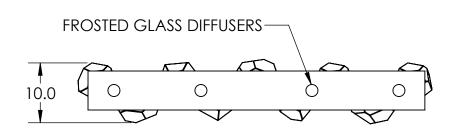

## SPECIFICATION DRAWING

Collection: GEM Product #: PLB0039-0C

Visit <u>hammertonstudio.com</u> for product options and specifications.

8/19/2016 (A)

| Mounting Packet: X               | Weight(lbs.): 55 | Electrical Type: LED                 |                    | CCT: 2700 K       |            |
|----------------------------------|------------------|--------------------------------------|--------------------|-------------------|------------|
| UL Location: DRY                 |                  | Elec. Qty:13                         | Wattage            | attage: 37 Voltag |            |
| Finish: SEE WEB SITE FOR OPTIONS |                  | Source Lumer                         | ens: Up: 1170 D    |                   | Down: 1370 |
| Top Diffuser: CLOSED GLASS       |                  | Forward/Reverse Phase Dimmable To 1% |                    |                   |            |
| Bottom Diffuser: FROSTED GLASS   |                  | CRI: 90+                             | Power Factor: >0.9 |                   |            |
|                                  | •                |                                      |                    |                   | _          |