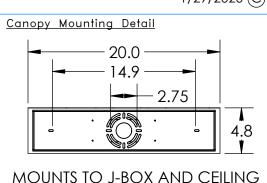

| Mounting Packet: X Weight(lbs.): 35 | Electrical Type: LED                 | CCT: 2700 K           |  |
|-------------------------------------|--------------------------------------|-----------------------|--|
| UL Location: DRY                    | Elec. Qty: 10 Wattage                | : 36 Voltage: 120     |  |
| Finish: SEE WEB SITE FOR OPTIONS    | Source Lumens: Up: 10                | 75 Down: 1370         |  |
| Top Diffuser: CLOSED GLASS          | Forward/Reverse Phase Dimmable To 1% |                       |  |
| Bottom Diffuser: FROSTED GLASS      | CRI: 93+ Power                       | 3+ Power Factor: >0.9 |  |
|                                     |                                      |                       |  |