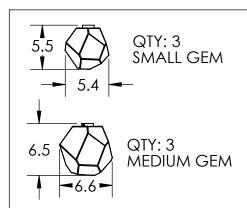

| Mounting Packet: X Weight(lbs.): 35 | Electrical Type: LED                 | CCT: 2700 K           |  |
|-------------------------------------|--------------------------------------|-----------------------|--|
| UL Location: DRY                    | Elec. Qty: 10 Wattage                | : 36 Voltage: 120     |  |
| Finish: SEE WEB SITE FOR OPTIONS    | Source Lumens: Up: 10                | 75 Down: 1370         |  |
| Top Diffuser: CLOSED GLASS          | Forward/Reverse Phase Dimmable To 1% |                       |  |
| Bottom Diffuser: FROSTED GLASS      | CRI: 93+ Power                       | 3+ Power Factor: >0.9 |  |
|                                     |                                      |                       |  |