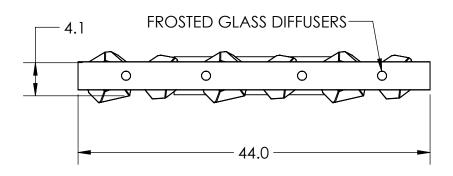

| Mounting Packet: X Weight(lbs.): 35 | Electrical Type: LED                 | CCT: 2700 K           |  |
|-------------------------------------|--------------------------------------|-----------------------|--|
| UL Location: DRY                    | Elec. Qty: 10 Wattage                | : 36 Voltage: 120     |  |
| Finish: SEE WEB SITE FOR OPTIONS    | Source Lumens: Up: 10                | 75 Down: 1370         |  |
| Top Diffuser: CLOSED GLASS          | Forward/Reverse Phase Dimmable To 1% |                       |  |
| Bottom Diffuser: FROSTED GLASS      | CRI: 93+ Power                       | 3+ Power Factor: >0.9 |  |
|                                     |                                      |                       |  |