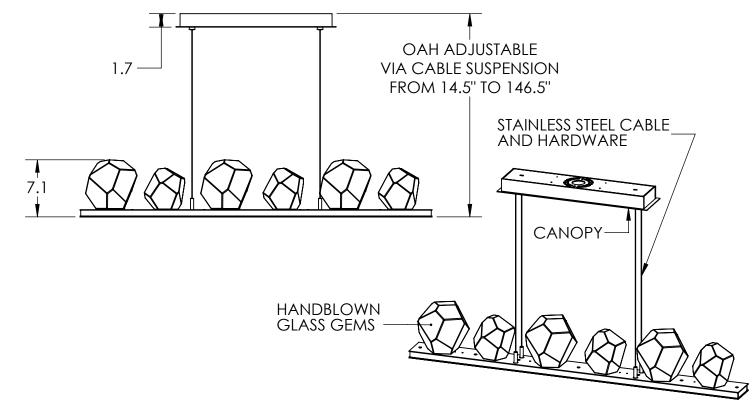

| Mounting Packet: X Weight(lbs.): 35 | Electrical Type: LED                 | CCT: 2700 K           |  |
|-------------------------------------|--------------------------------------|-----------------------|--|
| UL Location: DRY                    | Elec. Qty: 10 Wattage                | : 36 Voltage: 120     |  |
| Finish: SEE WEB SITE FOR OPTIONS    | Source Lumens: Up: 10                | 75 Down: 1370         |  |
| Top Diffuser: CLOSED GLASS          | Forward/Reverse Phase Dimmable To 1% |                       |  |
| Bottom Diffuser: FROSTED GLASS      | CRI: 93+ Power                       | 3+ Power Factor: >0.9 |  |
|                                     |                                      |                       |  |