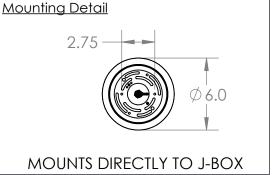

6/28/2017 (B)

| Mounting Packet: Y               | Electrical Type: INCANDESCENT |
|----------------------------------|-------------------------------|
| Approximate lbs.: 7              | Bulb Qty: 1 Bulb Type: A      |
| Finish: SEE WEB SITE FOR OPTIONS | Wattage: 40 Voltage: 120      |
| Top Diffuser: CLOSED             | Socket Type: MEDIUM, E26 BASE |
| Bottom Diffuser: OPEN            | UL Location: DRY              |
|                                  |                               |