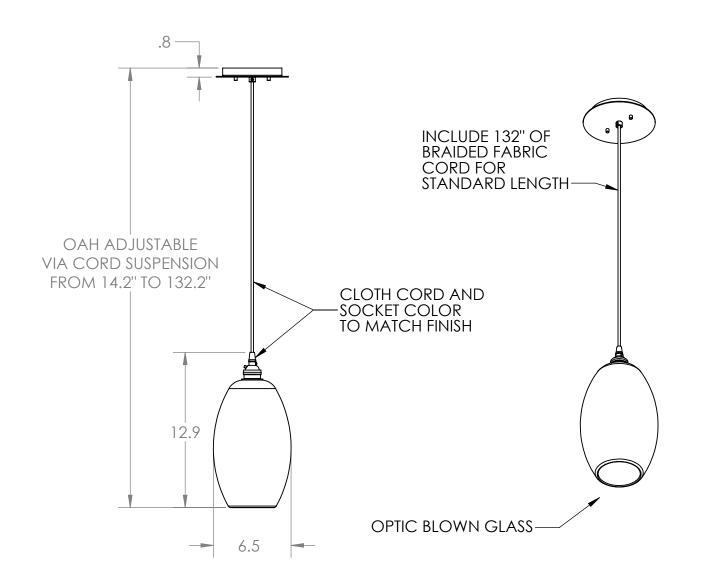

## HAMMERTONSTUDIO"

SPECIFICATION DRAWING

Collection: ELLISSE Product #: LAB0035-01

HAND BLOWN GLASS MAY VARY UP TO 1"

Bulbs Not Included Visit <u>hammertonstudio.com</u> for product options and specifications.

6/28/2017 (B)

| Mounting Packet: Y               | Electrical Type: INCANDESCENT |
|----------------------------------|-------------------------------|
| Approximate lbs.: 7              | Bulb Qty: 1 Bulb Type: A      |
| Finish: SEE WEB SITE FOR OPTIONS | Wattage: 40 Voltage: 120      |
| Top Diffuser: CLOSED             | Socket Type: MEDIUM, E26 BASE |
| Bottom Diffuser: OPEN            | UL Location: DRY              |
|                                  |                               |

All fixtures created by Hammerton are handcrafted by artisans. Dimensions may vary up to 7/8".

© Copyright 2016. All rights in design, detail or invention of this drawing are reserved as the property of Hammerton. Any imitation or adaptation without written consent is strictly prohibited.