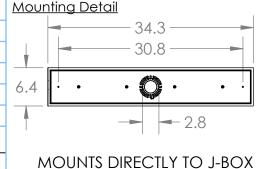

## **HAMMERTON**STUDIO\*\*

SPECIFICATION DRAWING

Collection: ELLISSE Product #: PLB0035-05

Bulbs Not Included

Visit <u>hammertonstudio.com</u> for product options and specifications.

1/5/2018 (A)

| Mounting Packet: X                                                                             | Electrical Type: INCANDESCENT | <u>1</u> |
|------------------------------------------------------------------------------------------------|-------------------------------|----------|
| Approximate lbs.: 39                                                                           | Bulb Qty: 5 Bulb Type: A      |          |
| Finish: SEE WEB SITE FOR OPTIONS                                                               | Wattage: 40 Voltage: 120      |          |
| Top Diffuser: CLOSED                                                                           | Socket Type: MEDIUM, E26 BASE | ] -      |
| Bottom Diffuser: OPEN                                                                          | UL Location: DRY              |          |
| All fixtures created by Hammerton are handcrafted by artisans. Dimensions may vary up to 7/8". |                               | ]        |