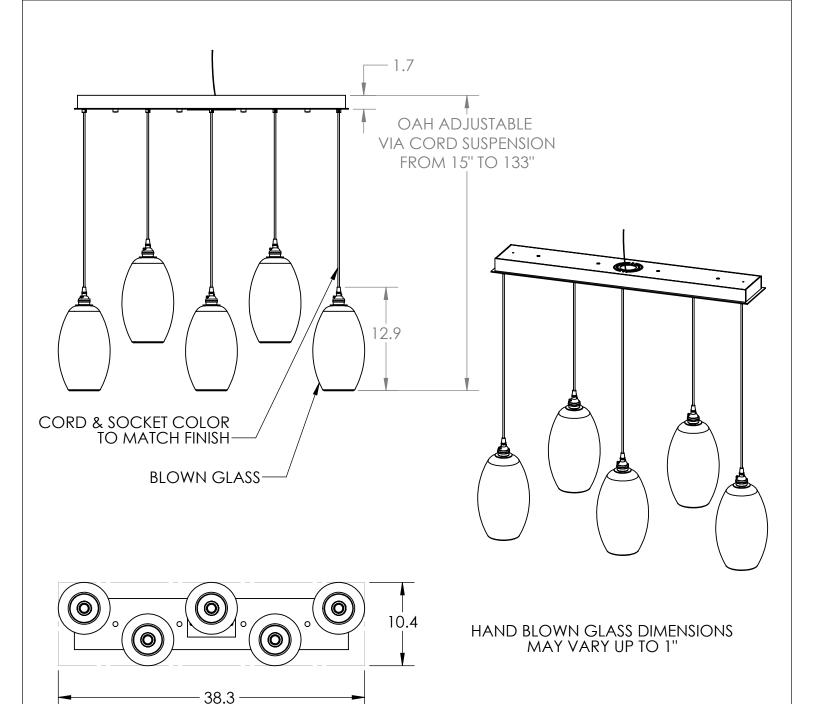

## **HAMMERTON**STUDIO\*\*

SPECIFICATION DRAWING

Collection: ELLISSE Product #: PLB0035-05

Bulbs Not Included

Visit <u>hammertonstudio.com</u> for product options and specifications.

1/5/2018 (A)

| Mounting Packet: X                                                                             | Electrical Type: INCANDESCENT | <u>1</u> |
|------------------------------------------------------------------------------------------------|-------------------------------|----------|
| Approximate lbs.: 39                                                                           | Bulb Qty: 5 Bulb Type: A      |          |
| Finish: SEE WEB SITE FOR OPTIONS                                                               | Wattage: 40 Voltage: 120      |          |
| Top Diffuser: CLOSED                                                                           | Socket Type: MEDIUM, E26 BASE | ] -      |
| Bottom Diffuser: OPEN                                                                          | UL Location: DRY              |          |
| All fixtures created by Hammerton are handcrafted by artisans. Dimensions may vary up to 7/8". |                               | ]        |