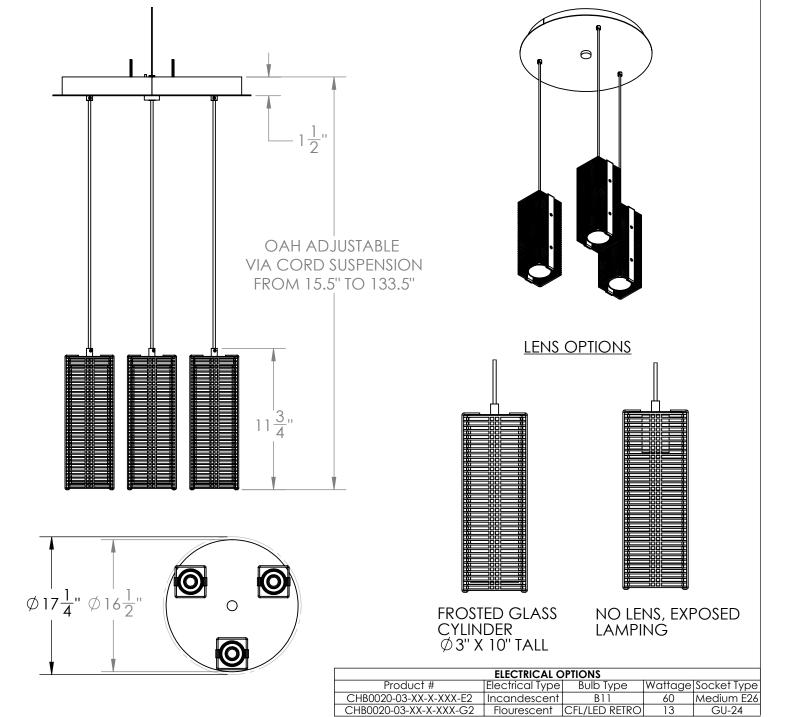

## SPECIFICATION DRAWING

COLLECTION: DOWNTOWN

Product #: CHB0020-03

Bulbs Not Included Visit hammertonstudio.com for product options and specifications.

11/29/2018

| Mounting Packet: U                                                                             | Electrical Type: VARIES       |
|------------------------------------------------------------------------------------------------|-------------------------------|
| Approximate lbs.: 15                                                                           | Bulb Qty: 3 Bulb Type: VARIES |
| Finish: SEE WEB SITE FOR OPTIONS                                                               | Wattage: VARIES Voltage: 120  |
| Top Diffuser: Open                                                                             | Socket Type: SEE TABLE        |
| Bottom Diffuser: Open                                                                          | UL Location: Dry              |
| All fixtures created by Hammerton are handcrafted by artisans. Dimensions may vary up to 7/8". |                               |