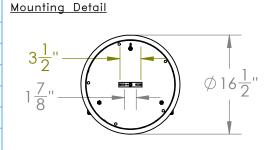

## SPECIFICATION DRAWING

COLLECTION: DOWNTOWN

Product #: CHB0020-03

Bulbs Not Included Visit hammertonstudio.com for product options and specifications.

11/29/2018

| Mounting Packet: U                                                                             | Electrical Type: VARIES       |
|------------------------------------------------------------------------------------------------|-------------------------------|
| Approximate lbs.: 15                                                                           | Bulb Qty: 3 Bulb Type: VARIES |
| Finish: SEE WEB SITE FOR OPTIONS                                                               | Wattage: VARIES Voltage: 120  |
| Top Diffuser: Open                                                                             | Socket Type: SEE TABLE        |
| Bottom Diffuser: Open                                                                          | UL Location: Dry              |
| All fixtures created by Hammerton are handcrafted by artisans. Dimensions may vary up to 7/8". |                               |