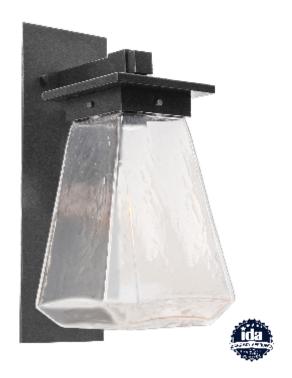

## PRODUCT DESCRIPTION

A fresh re-interpretation of an old-world lantern silhouette, the Beacon Arm Sconce features a large artisan blown glass shade with a clear chilled texture. It is offered with both incandescent and AC LED lamping, but note that only the AC LED option is IDA Dark Sky compliant.

Choose from three AAMA 2604-rated finishes that provide long-lasting UV and corrosion resistance in coastal and other harsh climates. All Beacon lighting includes a lifetime warranty to the original purchaser.