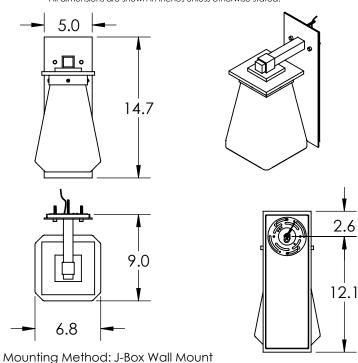

## All dimensions are shown in inches unless otherwise stated.

## **PRODUCT SPECIFICATION**

Construction: Aluminum Body With Blown Glass

Finish Options: AG SB TB

Glass Types:

Suspension Method: Wall Mount

Weight(lbs.): 10 UL Rating: Wet

Top Diffuser: Closed

Bottom Diffuser: Closed Glass