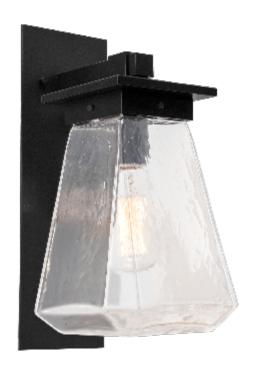

## PRODUCT DESCRIPTION

A fresh re-interpretation of an old-world lantern silhouette, the Beacon Arm Sconce features a large artisan blown glass shade with a clear chilled texture. It is offered with both incandescent and AC LED lamping, but note that only the AC LED option is IDA Dark Sky compliant.

## PRODUCT SPECIFICATION

Bulbs Not Included

Construction: Aluminum Body With Blown Glass

Finish Options: AG SB TB

Glass Types: HC

Suspension Method: Wall Mount

Weight(lbs.): 10 UL Rating: Wet

Top Diffuser: Closed

Bottom Diffuser: Closed Glass Light Source: Incandescent

Bulb Qty: 1

Wattage (Watts):75 Voltage (Volts):120

Bulb Type: A

Socket Type: Medium, E26

Driver Quantity & Location: 1, in J-Box

Notes:

GENERAL NOTES: