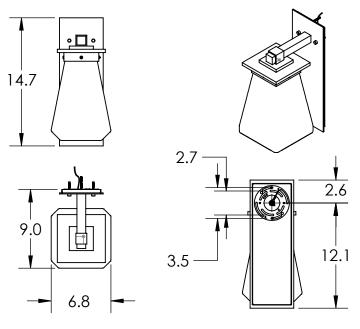

All dimensions are shown in inches unless otherwise stated.

Mounting Method: J-Box Wall Mount