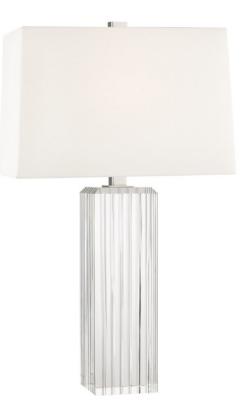

# HAGUE

Dense blocks of furrowed glass resembling works of imposing architecture, Hague adds textural depth to a space. Its nickel finish and linen shade contribute to its air of cool modernism.

### **FINISHES**

Polished Nickel (PN)

## DIMENSIONS

Height 27.00" Width/Diameter 9.00" Minimum Height 0.00" Maximum Height 0.00" Canopy/Backplate 0.00" Hanging Type Weight 18.00lb

#### GLASS/SHADES

Material Linen Attachment Color Off White