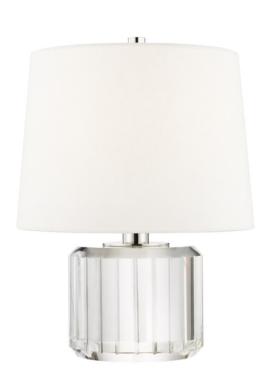

# **HAGUE**

## L1054-PN

Dense blocks of furrowed glass resembling works of imposing architecture, Hague adds textural depth to a space. Its nickel finish and linen shade contribute to its air of cool modernism.

#### **FINISHES**

Polished Nickel (PN)

# **GLASS/SHADES**

Material Linen

Attachment

Color Off White