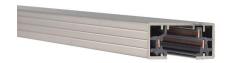

## **H** Track

## 120V Single Circuit Track Section

| Model & Size | Finish            |
|--------------|-------------------|
| HT2 2'       | BK Black          |
| HT4 4'       | BN Brushed Nickel |
| HT6 6'       | DB Dark Bronze    |
| HT8 8'       | WT White          |

## DESCRIPTION

120V Track systems are modular and can be designed for multiple applications in nearly any interior environment. Choose from hundreds of compatible track fixtures and pendants by WAC Lighting to install on track systems. Versatile yet sturdy, track systems can be surface mounted or suspended from ceilings, enabling the lighting design to adapt to changing styles and spaces. Track may be field cut to size and combine power connectors, accessories, and suspension options to build a complete system.

## **SPECIFICATIONS**

Construction: Aluminum extrusion with copper bus wire

Power: 1920W

**Input:** 120 VAC, 50/60Hz

Finish: Electrostatically Powder Coated:White, Electrostatically

Powder Coated:Dark Bronze, Electrostatically Powder Coated:Black, Electrostatically Powder Coated:Brushed