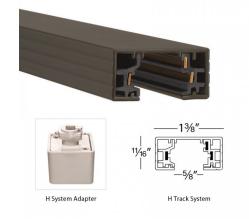

## LINE DRAWING:

## **SPECIFICATIONS**

Construction: Aluminum extrusion with copper bus wire

Power: 1920W

**Input:** 120 VAC, 50/60Hz

Finish: Electrostatically Powder Coated:White, Electrostatically

Powder Coated:Dark Bronze, Electrostatically Powder Coated:Black, Electrostatically Powder Coated:Brushed