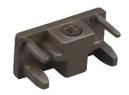

# **End Cap**

| System Type | Model  | Finish                                                      |
|-------------|--------|-------------------------------------------------------------|
| Н           | ENDCAP | BK Black<br>BN Brushed Nickel<br>DB Dark Bronze<br>WT White |

Example: H-ENDCAP-BK

## **DESCRIPTION**

120V Track systems are modular and can be designed for multiple applications in nearly any interior environment. Additional Track End Cap for when field shortening a longer piece of track, or if an extra piece is needed.