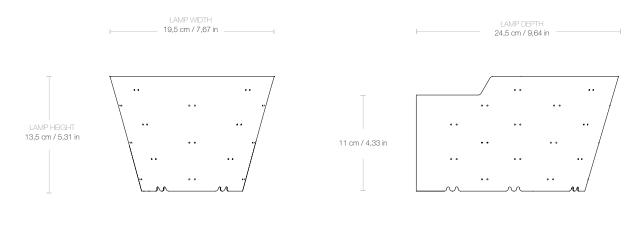

### Dimensions

⊢\_\_\_\_ 10 cm / 3,93 in \_\_\_\_\_

| LAMP WIDTH         | 7,67 in  |
|--------------------|----------|
| LAMP DEPTH         | 9,64 in  |
| LAMP HEIGHT        | 5,31 in  |
| CORD LENGTH        | 78,74 in |
| DISTANCE TO SWITCH | 11,81 in |