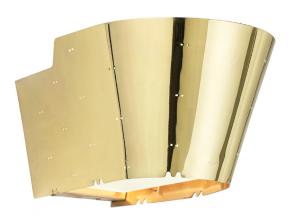

# 9464 Wall Lamp, Hard-wired, US

Designed by Paavo Tynell - 1947

#### ITEM NUMBER

9464 Wall Lamp, Hard-wired, US

10003864

DESCRIPTION

The 9464 Wall Lamp, designed in the early 1950s by Paavo Tynell, is a great example of how the Finnish designer elevated illumination into an art form. The clean, sculptured brass shade lends an air of elegance with Tynell's distinctive traits of twin dot perforation pattern combined with notched edges, making the wall lamp appealing and admirable in all its simplicity. Equally relevant today as when first introduced, the 9464 Wall Lamp fits perfectly into contemporary interiors, adding a sculptural effect to the wall whilst simultaneously creating a relaxed yet very refined indirect lighting.

# Materials & Finishes SHADE Polished Brass Image: Cord Shape Round CORD COLOUR Gold textile