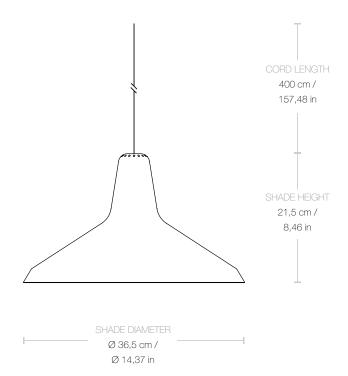

#### Dimensions

| LAMP WIDTH      | 14,37 in  |
|-----------------|-----------|
| LAMP DEPTH      | 14,37 in  |
| LAMP HEIGHT     | 11,81 in  |
| SHADE DIAMETER  | 14,37 in  |
| SHADE HEIGHT    | 8,46 in   |
| CANOPY DIAMETER | Ø 3,14 in |
| CANOPY HEIGHT   | 1,57 in   |
| CORD LENGTH     | 157,48 in |