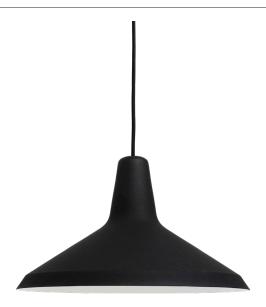

## G-10 Pendant, US

Designed by Greta M. Grossman - 1950

ITEM NUMBER G-10 Pendant, US 10011930

DESCRIPTION

Designed in the 1950s by Greta M. Grossman, the G-10 Pendant is another of her undiscovered designs. The pendant is characterised by its industrial look with a rough-surfaced lampshade and clean lines, but at the same time holds a soft, feminine and elegant silhouette - which to some draw associations to a woman's hat that adorned the streets in the '50s. Always with a twist of humour, Grossman's design encourages for playful and experimental installations in pairs or clusters. However, the pendant looks great as a single feature over a dining table as well. The G-10 lamp was produced, as many of Grossman's other work, in both America and her native Sweden, where this collection draws its features after the Swedish version. The lamp was Greta M. Grossman's 10th product for the Swedish manufacturer Bergboms, therefore the name G-10.

#### Materials & Finishes

SHADE FINISH Black Metal

Brass brushed/Matt

BASE FINISH

CANOPY FINISH

Brass brushed/Matt

CORD SHAPE Round

CORD COLOR Black Textile