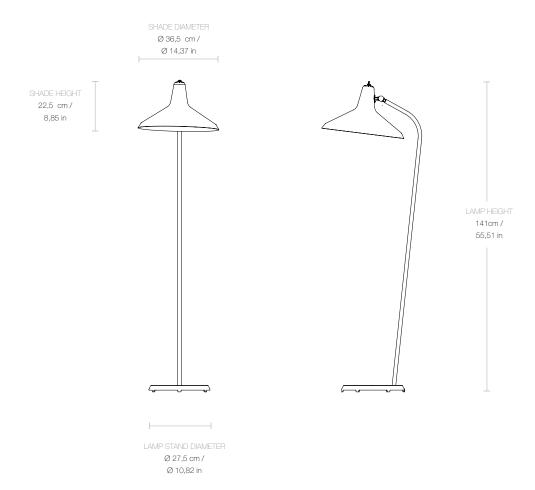

#### Dimensions

14,37 in LAMP WIDTH 14,37 in LAMP DEPTH LAMP HEIGHT 55,51 in SHADE DIAMETER Ø 14,37 in SHADE HEIGHT 8,85 in LAMP STAND DIAMETER 10,82 in Ø 78,74 in CORD LENGTH 7,87 in DISTANCE TO SWITCH