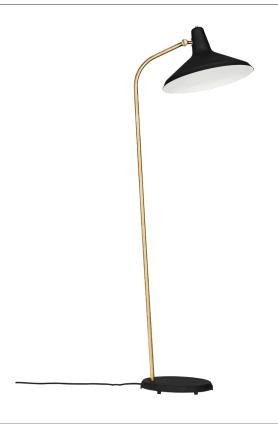

# G-10 Floor Lamp, US

Designed by Greta M. Grossman - 1950

ITEM NUMBER

G-10 Floor Lamp, US

10011925

DESCRIPTION

The G-10 Floor Lamp, designed in 1950 by the icon Greta M. Grossman, is another of her undiscovered designs. The lamp is characterised by its distinctive lampshade, giving the space a pleasant light, as well as its rough surface and contrasting polished brass details, which are all defining the lamp's unique look.

The G-10 Floor Lamp has a refined luxurious charm combined with an industrial character, which gives an expression of being a classic yet contemporary design. The G-10 lamp was produced, as many of Grossman's other work, in both America and her native Sweden, where this collection draws its features after the Swedish version. The lamp was Greta M. Grossman's 10th product for the Swedish manufacturer Bergboms, therefore the name G-10.

#### Materials & Finishes

SHADE FINISH

Black Metal

CORD SHAPE Round

CORD COLOR Black Textile

MATERIALS Metal