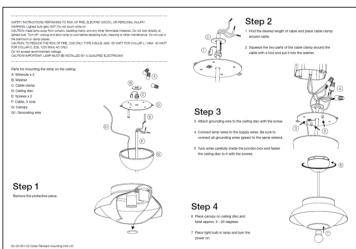

# SAFETY INSTRUCTIONS

If the cord or plug is damaged, unplug it from the socket with dry hands. Do not use the lamp until it is repaired by a qualified Electrician.

Instructions document no. 62-20-001-04