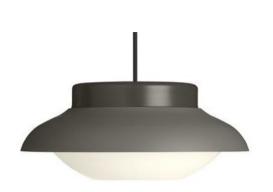

Designed by Sebastian Herkner

## DESCRIPTION

Collar Lamp is the German designer Sebastian Herkner's first product for GUBI. Collar Lamp is a series of pendent lights that combines mouth blown glass and an aluminum "collar", used as a reflector, which gives it an iconic strong character. The lamp looks great as an individual lamp but by mixing colours and sizes it gives possibilities for strong personal and playful installations.