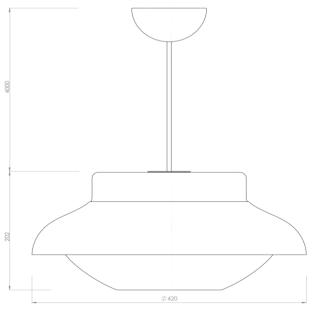

## ${\sf MEASUREMENT} - LxWxH$

Lamp height: 8 inches Shade diameter: dia. 16.5 inches Canopy diameter: dia. 4,5 inches

Canopy hight: 2,2 inches

Cable length, exposed: APP. 157 inches

WEIGHT ITEM - LAMP INCL. WIRE