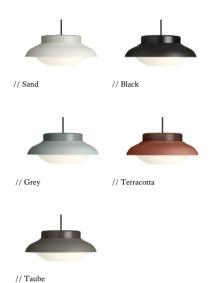

### COLORS

## VERSION - COLLAR Ø420

Colour codes are indicative.

- Fabric cable is black // Canopy is black lacquered // Gloss level Shade 2 / Glass top  $10\,$
- Sand / Shade NCS S 1502-Y / Glass top NCS S 3005-Y20R / White inside RAL 9003
- Black / Shade NCS S 8500-N / Glass top NCS S 9000-N / White inside RAL 9003
- Grey / Shade NCS S 2005-B80G / Glass top NCS S 5005-B80G / White inside RAL 9003
- Terracotta / Ghade NCS S 4030-Y70R / Glass top NCS S 7020-Y70R / White inside RAL 9003
- Taube / Shade NCS S  $5502\mbox{-}Y$  / Glass top NCS S  $7502\mbox{-}Y$  / White inside RAL 9003