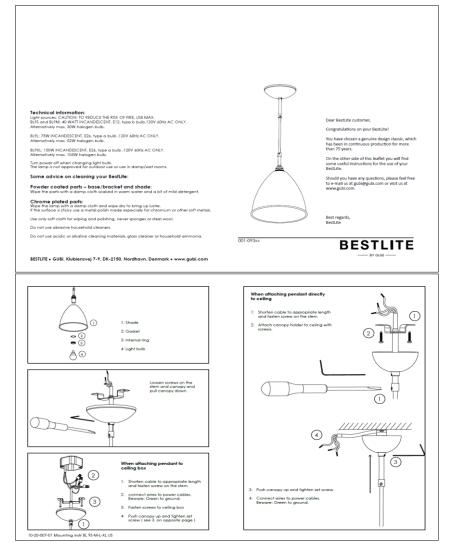

KOMPONENTS 01 // Shade Ø16 cm. 05 // E12 lamp holder 10 // Insulating ring 11 // Internal shade ring 12 // External shade ring 13 // Lamp holder cover 39 // Textile covered cord, round 52 // Mounting plate 53 // Ceiling cup 54 // Screw for ceiling cup 55 // Cord tube 56 // Screw for cord tube 59 // Pendant tube

MATERIAL Shade and base: Powder coated aluminium Lamp and ceiling cup: Chromed steel Textile covered cord

## INSTALLATION INSTRUCTIONS

Instructions document: No. 10-20-007