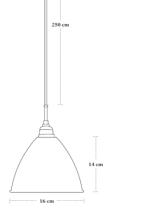

KOMPONENTS 01 // Shade Ø16 cm. 05 // E12 lamp holder 10 // Insulating ring 11 // Internal shade ring 12 // External shade ring 13 // Lamp holder cover 39 // Textile covered cord, round 52 // Mounting plate 53 // Ceiling cup 54 // Screw for ceiling cup 55 // Cord tube 56 // Screw for cord tube 59 // Pendant tube

MATERIAL Shade and base: Powder coated aluminium Lamp and ceiling cup: Chromed steel Textile covered cord