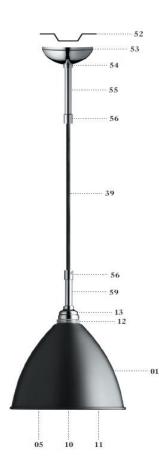

KOMPONENTS 01 // Shade Ø16 cm. 05 // E12 lamp holder 10 // Insulating ring 11 // Internal shade ring 12 // External shade ring 13 // Lamp holder cover 39 // Textile covered cord, round 52 // Mounting plate 53 // Ceiling cup 54 // Screw for ceiling cup 55 // Cord tube 56 // Screw for cord tube 59 // Pendant tube

MATERIAL Shade and base: Powder coated aluminium Lamp and ceiling cup: Chromed steel Textile covered cord