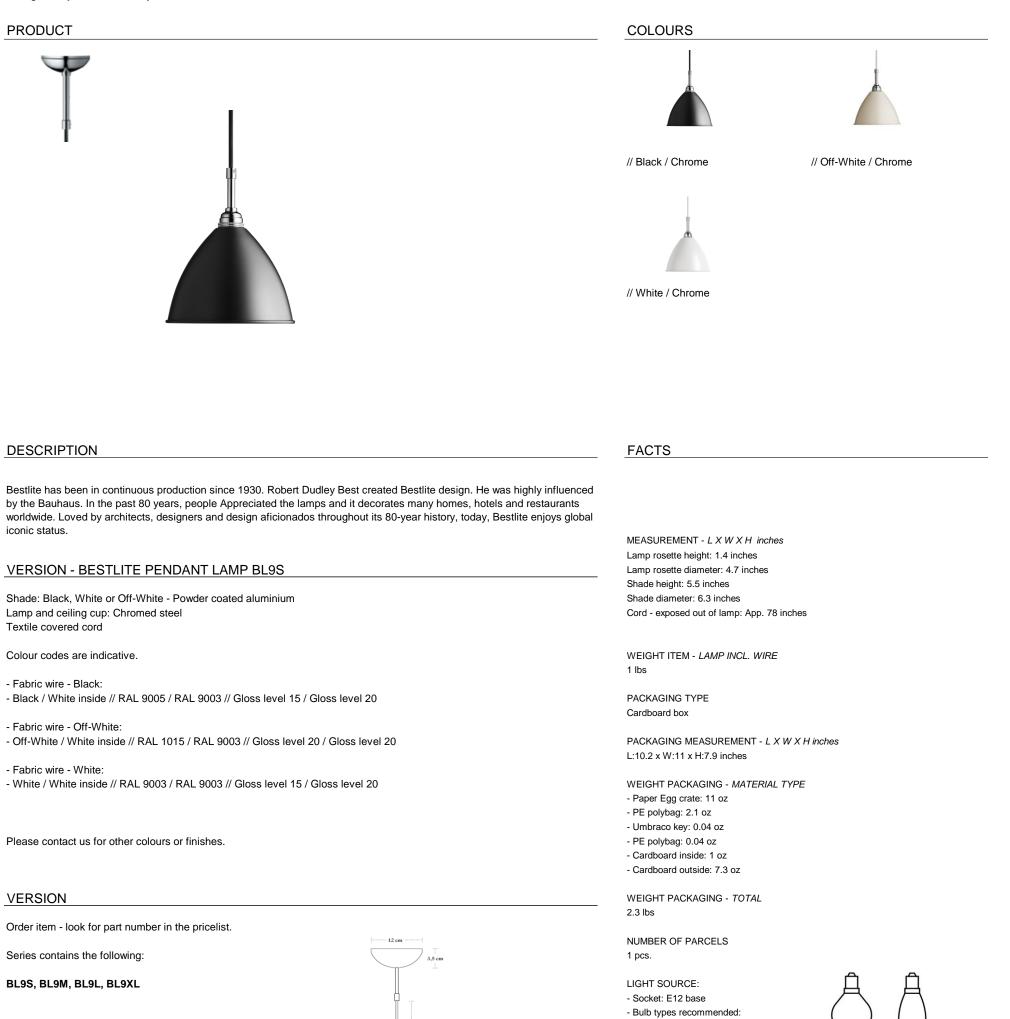

KOMPONENTS 01 // Shade Ø16 cm. 05 // E12 lamp holder 10 // Insulating ring 11 // Internal shade ring 12 // External shade ring 13 // Lamp holder cover 39 // Textile covered cord, round 52 // Mounting plate 53 // Ceiling cup 54 // Screw for ceiling cup 55 // Cord tube 56 // Screw for cord tube 59 // Pendant tube

MATERIAL Shade and base: Powder coated aluminium Lamp and ceiling cup: Chromed steel Textile covered cord