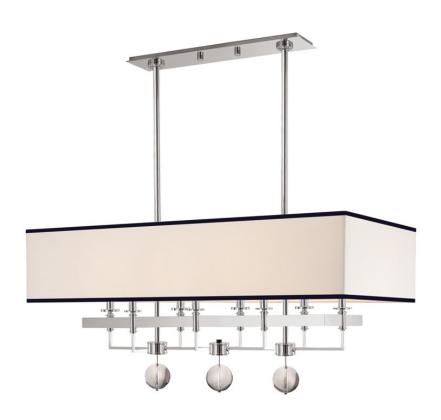

# **GRESHAM PARK**

5648-PN

Above a kitchen island, a dining table, or a billiards table, Gresham Park adds a harmonious weight to an important part of your space. Its crystal orb finial plays against the boxiness of its shade and its angular flat arms. Wall sconce versions provide an opportunity to match for design unity. Polished Nickel finish comes with black-trimmed shade and Old Bronze comes with white-trimmed shade.

# **DIMENSIONS**

Height 18.25"

Width/Diameter 19.00"

Minimum Height 22.25"

Maximum Height 76.25"

Canopy/Backplate 0.00"

Hanging Type 1-3" / 1-6" / 1-12" / 2-18"

Stems

#### **GLASS/SHADES**

Material Faux Silk

Attachment

Color Off White/black Trim