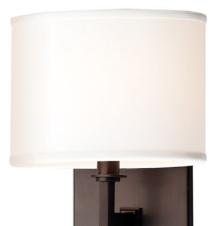

# GRAYSON 591-OB

Custom oval shades balance out Grayson's hard angles of cast metal. A flat backplate anchors the sconce's square arm bracket. Our passion for aesthetics is evident even in Grayson's minimalist design: note the trim detail where the arm meets the backplate and the stepped circular rings at the lamp socket.

### **GLASS/SHADES**

Material Faux Silk Attachment Color Off White