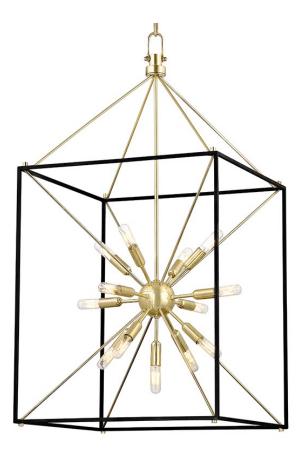

# GLENDALE 8920-AGB

You asked, we listened! We've expanded our best-selling Glendale family with the addition of a gorgeous flush mount, larger-sized pendant and a stunning linear fixture–all in a traditional Sputnik-style lantern design.

#### DIMENSIONS

Height 38.25" Width/Diameter 20.25" Minimum Height 45.25" Maximum Height 93.25" Canopy/Backplate 6.00" Hanging Type Weight 25.00lb