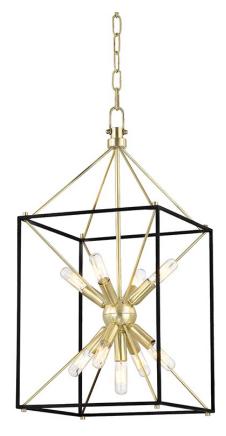

# GLENDALE 8912-AGB

You asked, we listened! We've expanded our best-selling Glendale family with the addition of a gorgeous flush mount, larger-sized pendant and a stunning linear fixture–all in a traditional Sputnik-style lantern design.

#### DIMENSIONS

Height 24.75" Width/Diameter 12.25" Minimum Height 31.75" Maximum Height 79.75" Canopy/Backplate 6.00" Hanging Type Weight 11.00lb