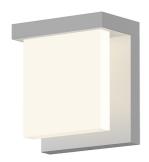

| DIMENSIONS            |               |
|-----------------------|---------------|
| Height                | 5.75"         |
| Width                 | 5"            |
| Extension             | 3"            |
| Minimum Extension     | 3"            |
| Maximum Extension     | 3"            |
| ELECTRICAL SPECS      |               |
| Bulb Type             | Integral LED  |
| Bulb Quantity         | 1             |
| Bulb Included?        | Yes           |
| Wattage               | 10            |
| Initial Lumens        | 900           |
| Input Voltage         | 120VAC        |
| CCT                   | 3000K         |
| CRI                   | 90            |
| Power Supply Type     | Driver        |
| Power Supply Quantity | 1             |
| Power Supply Location | Outlet Box    |
| Dimming Type          | TRIAC/ELV     |
| SHIPPING              |               |
| Carton 1 L x W x H    | 10" x 8" x 8" |
| Carton 1 GW           | 3 lbs.        |