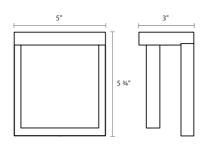

| DIMENSIONS            |               |
|-----------------------|---------------|
| Height                | 5.75"         |
| Width                 | 5"            |
| Extension             | 3"            |
| Minimum Extension     | 3"            |
| Maximum Extension     | 3"            |
| ELECTRICAL SPECS      |               |
| Bulb Type             | Integral LED  |
| Bulb Quantity         | 1             |
| Bulb Included?        | Yes           |
| Wattage               | 10            |
| Initial Lumens        | 900           |
| Input Voltage         | 120VAC        |
| CCT                   | 3000K         |
| CRI                   | 90            |
| Power Supply Type     | Driver        |
| Power Supply Quantity | 1             |
| Power Supply Location | Outlet Box    |
| Dimming Type          | TRIAC/ELV     |
| SHIPPING              |               |
| Carton 1 L x W x H    | 10" x 8" x 8" |
| Carton 1 GW           | 3 lbs.        |