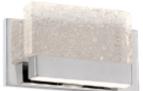

# Glacier

WS-6509

#### PRODUCT DESCRIPTION

With the shimmer and sparkle of pure ice, Glacier brings luxe flourish to every application you can think of. Using an artisanal technique dating back to the 13th century, our craftsmen create gorgeous Piastra glass, which shines against a polished chrome backdrop. Inside the luminaire, high-performance LEDs illuminate for a precise mix of ambient and task lighting. Perfect anywhere you mount it.