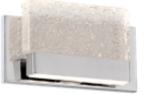

# Glacier

WS-6509

#### PRODUCT DESCRIPTION

With the shimmer and sparkle of pure ice, Glacier brings luxe flourish to every application you can think of. Using an artisanal technique dating back to the 13th century, our craftsmen create gorgeous Piastra glass, which shines against a polished chrome backdrop. Inside the luminaire, high-performance LEDs illuminate for a precise mix of ambient and task lighting. Perfect anywhere you mount it.