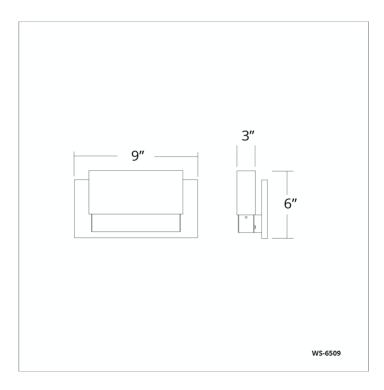

# Glacier

WS-6509

## REPLACEMENT PARTS

RPL-GLA-6509-01 - Glass

| Model & Size | Color Temp | Finish       | LED Watts | <b>LED Lumens</b> | <b>Delivered Lumens</b> |
|--------------|------------|--------------|-----------|-------------------|-------------------------|
| WS-6509 9"   | 3000K      | CH<br>Chrome | 14W       | 1230              | 525                     |