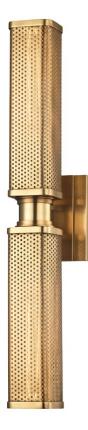

# GIBBS 7032-AGB

A long exposed-filament bulb suffuses its warm glow through a perforated metal shade in our Gibbs family. The smooth edges of its soft square shape and the fine quality of its finish breathe a human warmth into a fixture with a Machine Age aesthetic.

#### **FINISHES**

Aged Brass (AGB) Old Bronze (OB) Polished Nickel (PN)

#### DIMENSIONS

Height 22.25" Width/Diameter 4.50" Minimum Height 0.00" Maximum Height 0.00" Canopy/Backplate 0.00" Hanging Type Weight 3.00lb

## GLASS/SHADES

Material Steel Attachment Color Aged Brass