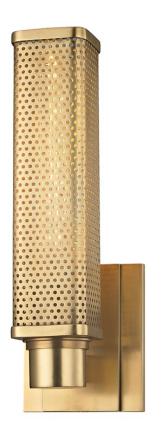

## 7031-AGB

A long exposed-filament bulb suffuses its warm glow through a perforated metal shade in our Gibbs family. The smooth edges of its soft square shape and the fine quality of its finish breathe a human warmth into a fixture with a Machine Age aesthetic.

## **FINISHES**

Aged Brass (AGB) Old Bronze (OB) Polished Nickel (PN)

## **GLASS/SHADES**

Material Steel

Attachment

Color Aged Brass